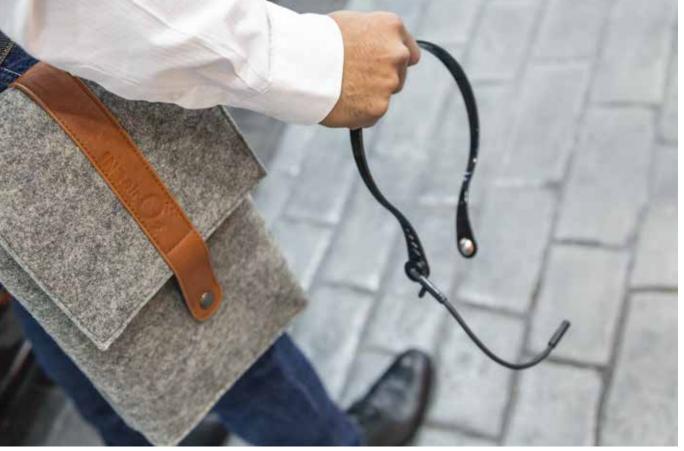

## Designer products need designer accessories

The INBairO<sub>2</sub> is used with a stylish headset that sits neatly around the neck, quietly and subtly directing oxygen towards you from a comfortable distance - no need to wear a bulky mask.

Our bespoke bag offers stylish protection so you can enjoy oxygen wherever life takes you.

look great + feel great!

**IMPORTANT:** The INBairO<sub>2</sub> is not a medical oxygen concentrator, it should not be bought or used by any persons requiring medical oxygen for any health condition whatsoever.