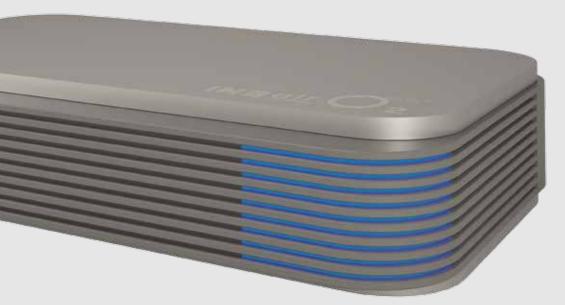

# Introducing the world's first designer oxygen purifier

In today's urban society we spend 90% of our time indoors, breathing out carbon dioxide and competing for oxygen.

The INBairO<sub>2</sub> provides a simple solution: a lightweight, designer oxygen purifier created for the modern lifestyle.

People say that love is life's most precious thing....
Oxygen gets our vote!

| WEIGHT: 2.54 KG               | SIZE: 280 MM x 175 MM x 60 MM |
|-------------------------------|-------------------------------|
| POWER CONSUMPTION: 28 W       | AC POWER ADAPTOR INCLUDED     |
| 12 V DC CAR POWER COMPATIBLE  | DC POWER BANK COMPATIBLE      |
| OXYGEN VOLUME: 2 L PER MINUTE | OXYGEN CONCENTRATION: 40 %    |
| 30 MINUTE AUTO SHUT OFF       | ALUMINIUM CASING              |
| WEIGHTED HEADSET INCLUDED     | DESIGNER BAG - OPTIONAL       |
| ZEOLITE FILTER BED            | 110 V / 220 V COMPATIBLE      |