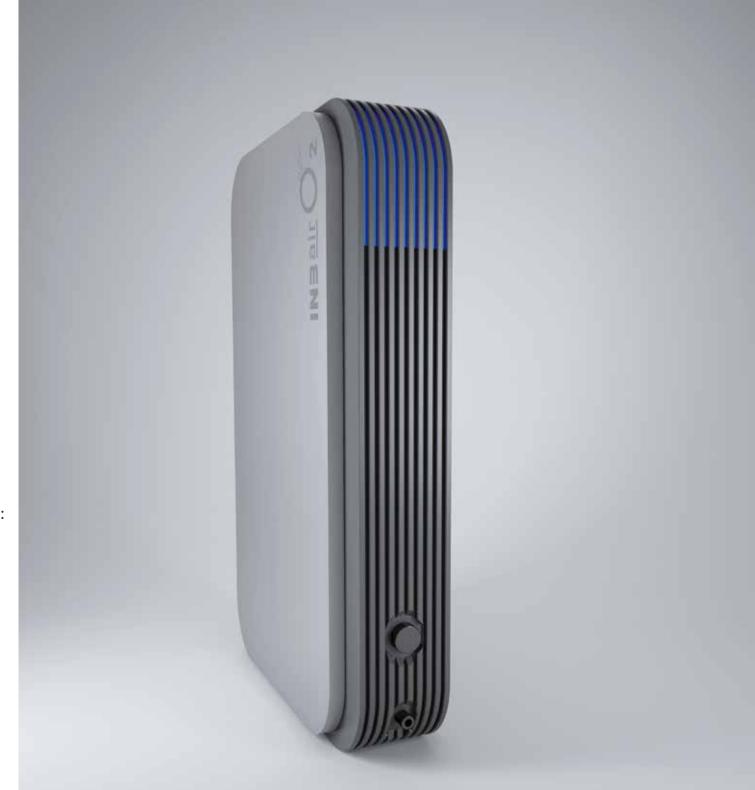

# Introducing the world's first designer oxygen purifier

In today's urban society we spend 90% of our time indoors, breathing out carbon dioxide and competing for oxygen.

The INBairO<sub>2</sub> provides a simple solution: a lightweight, designer oxygen purifier created for the modern lifestyle.

People say that love is life's most precious thing....
Oxygen gets our vote!

| WEIGHT: 2.54 KG               | SIZE: 280 MM x 175 MM x 60 MM |
|-------------------------------|-------------------------------|
| POWER CONSUMPTION: 28 W       | AC POWER ADAPTOR INCLUDED     |
| 12 V DC CAR POWER COMPATIBLE  | DC POWER BANK COMPATIBLE      |
| OXYGEN VOLUME: 2 L PER MINUTE | OXYGEN CONCENTRATION: 40 %    |
| 30 MINUTE AUTO SHUT OFF       | ALUMINIUM CASING              |
| WEIGHTED HEADSET INCLUDED     | DESIGNER BAG - OPTIONAL       |
| ZEOLITE FILTER BED            | 110 V / 220 V COMPATIBLE      |