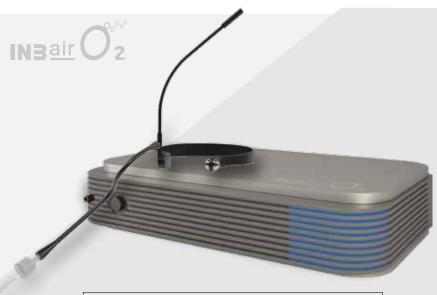

# Introducing the world's first designer oxygen purifier

In today's urban society we spend 90% of our time indoors, breathing out carbon dioxide and competing for oxygen.

The INBairO<sub>2</sub> provides a simple solution: a lightweight, designer oxygen purifier created for the modern lifestyle.

People say that love is life's most precious thing....
Oxygen gets our vote!

| WEIGHT: 2.54 KG               | SIZE: 280 MM x 175 MM x 60 MM |
|-------------------------------|-------------------------------|
| POWER CONSUMPTION: 28 W       | AC POWER ADAPTOR INCLUDED     |
| 12 V DC CAR POWER COMPATIBLE  | DC POWER BANK COMPATIBLE      |
| OXYGEN VOLUME: 2 L PER MINUTE | OXYGEN CONCENTRATION: 40 %    |
| 30 MINUTE AUTO SHUT OFF       | ALUMINIUM CASING              |
| WEIGHTED HEADSET INCLUDED     | DESIGNER BAG - OPTIONAL       |
| ZEOLITE FILTER BED            | 110 V / 220 V COMPATIBLE      |