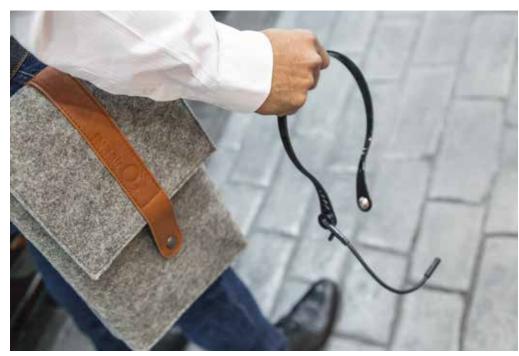

## Designer products need designer accessories

The INBairO<sub>2</sub> is used with a stylish headset that sits neatly around the neck, quietly and subtly directing oxygen towards you from a comfortable distance - no need to wear a bulky mask.

Our bespoke bag offers stylish protection so you can enjoy oxygen wherever life takes you.

look great + feel great!

**IMPORTANT:** The INBairO<sub>2</sub> is not a medical oxygen concentrator, it should not be bought or used by any persons requiring medical oxygen for any health condition whatsoever.