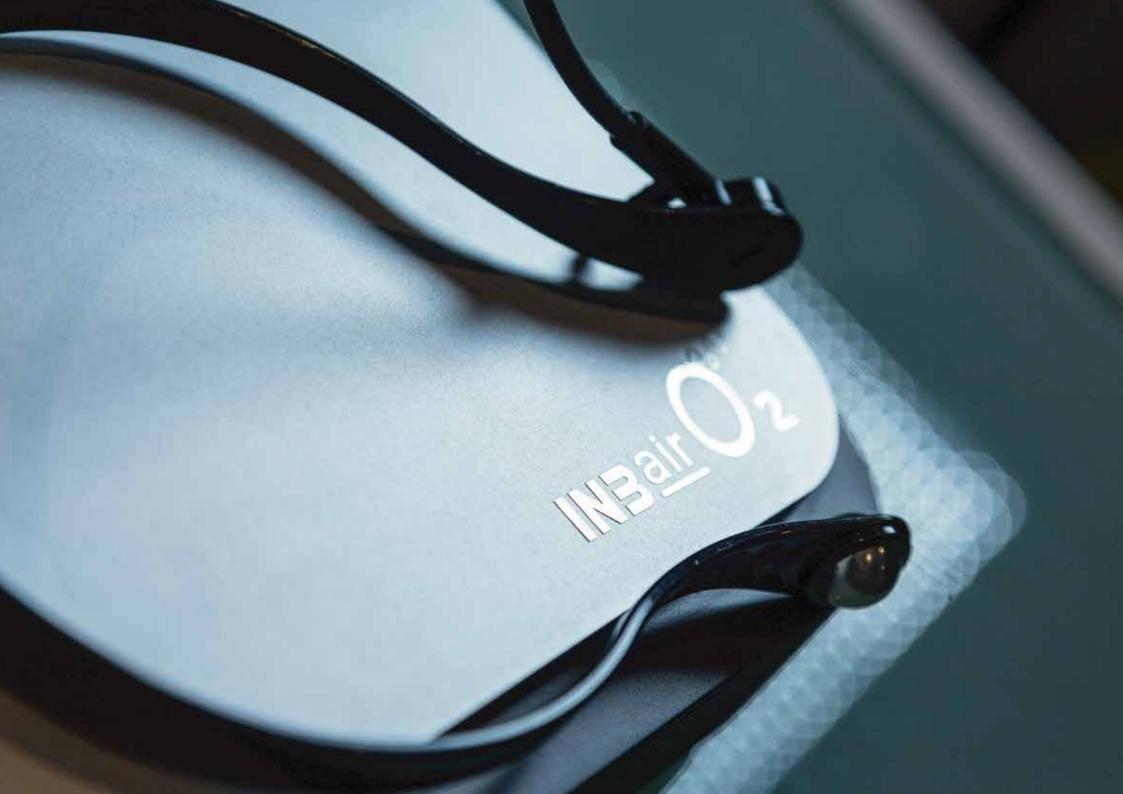

# Introducing the world's first designer oxygen purifier

In today's urban society we spend 90% of our time indoors, breathing out carbon dioxide and competing for oxygen.

The INBairO<sub>2</sub> provides a simple solution: a lightweight, designer oxygen purifier created for the modern lifestyle.

## Designer products need designer accessories

The INBairO<sub>2</sub> is used with a stylish headset that sits neatly around the neck, quietly and subtly directing oxygen towards you from a comfortable distance - no need to wear a bulky mask.