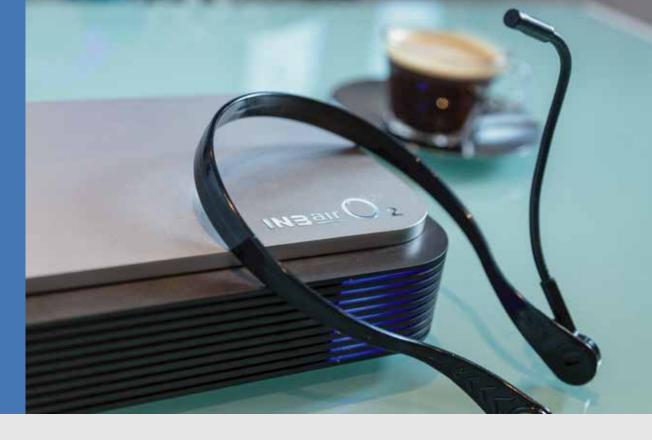

# Introducing the world's first designer oxygen purifier

In today's urban society we spend 90% of our time indoors, breathing out carbon dioxide and competing for oxygen.

The INBairO<sub>2</sub> provides a simple solution: a lightweight, designer oxygen purifier created for the modern lifestyle.

## Designer products need designer accessories

The INBairO<sub>2</sub> is used with a stylish headset that sits neatly around the neck, quietly and subtly directing oxygen towards you from a comfortable distance - no need to wear a bulky mask.