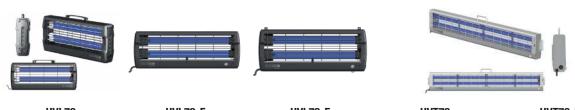

|                                             | UVL72                                                                                                                                                                                      | UVL72-F                                                                                                                                                                                                                                                  | UVL72-E                                                                                                                                                                         | UVT72                                                                                                                                                                           | UVT72-F                                                                                                                                                                                                                                                  |
|---------------------------------------------|--------------------------------------------------------------------------------------------------------------------------------------------------------------------------------------------|----------------------------------------------------------------------------------------------------------------------------------------------------------------------------------------------------------------------------------------------------------|---------------------------------------------------------------------------------------------------------------------------------------------------------------------------------|---------------------------------------------------------------------------------------------------------------------------------------------------------------------------------|----------------------------------------------------------------------------------------------------------------------------------------------------------------------------------------------------------------------------------------------------------|
| GTIN                                        | 6973527460043                                                                                                                                                                              | -                                                                                                                                                                                                                                                        | -                                                                                                                                                                               | 6973527460074                                                                                                                                                                   |                                                                                                                                                                                                                                                          |
| Product description                         | 2- tube ultraviolet disinfection light (72W) T8x2- tube ultraviolet disinfection light (72W)                                                                                               |                                                                                                                                                                                                                                                          |                                                                                                                                                                                 | disinfection light (72W)                                                                                                                                                        |                                                                                                                                                                                                                                                          |
| Description on<br>marketing material        | GSUV ULTRAVIOLET DISINFECTION LAMP FOR COMMERCIAL ENVIRONMENTS                                                                                                                             |                                                                                                                                                                                                                                                          |                                                                                                                                                                                 |                                                                                                                                                                                 |                                                                                                                                                                                                                                                          |
| Product type                                |                                                                                                                                                                                            |                                                                                                                                                                                                                                                          | Industrial Ultraviolet disinfection light                                                                                                                                       | t                                                                                                                                                                               |                                                                                                                                                                                                                                                          |
| Applications                                | Disinfection of small to medium<br>size rooms (up to 80 sqm):<br>classroom, hotel, office, factory,<br>public washroom etc.                                                                | Disinfection of small size rooms<br>(up to 80 sqm): canteen, office<br>and other small - sized places                                                                                                                                                    | Disinfection of elevator                                                                                                                                                        | Disinfection of medium to larg<br>hotel,office, workshops,cla                                                                                                                   | ge size rooms (up to 80 sqm):<br>assroom, small theater,etc.                                                                                                                                                                                             |
| Features                                    | 2 mins delay to light up,<br>mechanical switch, touch key<br>and remote control, remote<br>control through the wall, sensor<br>detection , buzzer alarm, 3<br>options of disinfection time | Directly connect to circuit<br>control switch. LED indicator<br>light, buzzer alarm, sensor<br>detection , 2mins delay.<br>Install on the wall or ceiling,<br>sensor detection 0-6 meters.<br>Installation hight 0-4 meter.<br>Infrared thermometer 120° | Applicable to elevator.  Mechanical switch and touch key disinfection time options: 5, 10, 15 mins.  LED indicator light, buzzer alarm, sensor detection, infrared thermometer. | 2 mins delay to light up,<br>mechanical switch and remote<br>control, remote control through<br>the wall, sensor detection ,<br>buzzer alarm, 3 options of<br>disinfection time | Directly connect to circuit<br>control switch. LED indicator<br>light, buzzer alarm, sensor<br>detection , 2mins delay.<br>Install on the wall or ceiling,<br>sensor detection 0-6 meters.<br>Installation hight 0-4 meter.<br>Infrared thermometer 120° |
| Disinfection duration/<br>Disinfection area | 30 mins/20m², 60 mins                                                                                                                                                                      | s/40m², 120 mins/80m²                                                                                                                                                                                                                                    | 5 mins/3m², 10 mins/6m²,<br>15mins/9m²                                                                                                                                          | 30 mins/20m², 60 mins                                                                                                                                                           | s/40m², 120 mins/80m²                                                                                                                                                                                                                                    |
| Disinfection height range                   |                                                                                                                                                                                            |                                                                                                                                                                                                                                                          | 0-4m                                                                                                                                                                            |                                                                                                                                                                                 |                                                                                                                                                                                                                                                          |
| Operating temperature                       |                                                                                                                                                                                            |                                                                                                                                                                                                                                                          | -10°~45°                                                                                                                                                                        |                                                                                                                                                                                 |                                                                                                                                                                                                                                                          |
| IP Rating                                   |                                                                                                                                                                                            |                                                                                                                                                                                                                                                          | IP20                                                                                                                                                                            |                                                                                                                                                                                 |                                                                                                                                                                                                                                                          |
| SOFTWARE                                    |                                                                                                                                                                                            |                                                                                                                                                                                                                                                          |                                                                                                                                                                                 |                                                                                                                                                                                 |                                                                                                                                                                                                                                                          |
| Child safety lock                           |                                                                                                                                                                                            |                                                                                                                                                                                                                                                          | No                                                                                                                                                                              |                                                                                                                                                                                 |                                                                                                                                                                                                                                                          |
| Lamp on delay                               | 2 mins dela                                                                                                                                                                                | y to boot up                                                                                                                                                                                                                                             | 10 seconds delay to boot up                                                                                                                                                     | 2 mins dela                                                                                                                                                                     | y to boot up                                                                                                                                                                                                                                             |
| Sensor detection                            |                                                                                                                                                                                            |                                                                                                                                                                                                                                                          | used once detecting humans and an<br>matically after 1 minute with no moti                                                                                                      |                                                                                                                                                                                 |                                                                                                                                                                                                                                                          |
| Alarm Buzzer                                | Buzzer for 2 n                                                                                                                                                                             | nins at startup                                                                                                                                                                                                                                          | Buzzer for 10 seconds at startup                                                                                                                                                | Buzzer for 2 n                                                                                                                                                                  | nins at startup                                                                                                                                                                                                                                          |
| Tilt protection                             |                                                                                                                                                                                            |                                                                                                                                                                                                                                                          | No                                                                                                                                                                              |                                                                                                                                                                                 |                                                                                                                                                                                                                                                          |
| Disinfection timing options                 |                                                                                                                                                                                            |                                                                                                                                                                                                                                                          | 3 options                                                                                                                                                                       |                                                                                                                                                                                 |                                                                                                                                                                                                                                                          |
| CONTROL                                     |                                                                                                                                                                                            |                                                                                                                                                                                                                                                          |                                                                                                                                                                                 |                                                                                                                                                                                 |                                                                                                                                                                                                                                                          |
| Remote control                              | Yes                                                                                                                                                                                        | N                                                                                                                                                                                                                                                        | lo                                                                                                                                                                              | Yes                                                                                                                                                                             | No                                                                                                                                                                                                                                                       |
| Switch/panel type                           | Mechanical switch and touch key                                                                                                                                                            | Directly connect to circuit control switch                                                                                                                                                                                                               | Mechanical switch and touch key                                                                                                                                                 | Mechanical switch                                                                                                                                                               | Directly connect to circuit control switch.                                                                                                                                                                                                              |
| Control                                     | Mechanical switch, key switch and remote control                                                                                                                                           | -                                                                                                                                                                                                                                                        | -                                                                                                                                                                               | Mechanical switch, key switch<br>and remote control                                                                                                                             |                                                                                                                                                                                                                                                          |
| ELECTRICAL                                  |                                                                                                                                                                                            |                                                                                                                                                                                                                                                          |                                                                                                                                                                                 |                                                                                                                                                                                 |                                                                                                                                                                                                                                                          |
| PSU                                         |                                                                                                                                                                                            |                                                                                                                                                                                                                                                          | Electronic ballast                                                                                                                                                              |                                                                                                                                                                                 |                                                                                                                                                                                                                                                          |
| Power consumption                           |                                                                                                                                                                                            |                                                                                                                                                                                                                                                          | 80W                                                                                                                                                                             |                                                                                                                                                                                 |                                                                                                                                                                                                                                                          |
| /oltage                                     |                                                                                                                                                                                            |                                                                                                                                                                                                                                                          | 100V-240V, 50-60HZ                                                                                                                                                              |                                                                                                                                                                                 |                                                                                                                                                                                                                                                          |
| Power factor                                |                                                                                                                                                                                            |                                                                                                                                                                                                                                                          | >0.9                                                                                                                                                                            |                                                                                                                                                                                 |                                                                                                                                                                                                                                                          |
| Current                                     | MAX 1A                                                                                                                                                                                     |                                                                                                                                                                                                                                                          |                                                                                                                                                                                 |                                                                                                                                                                                 |                                                                                                                                                                                                                                                          |
| Battery operation                           |                                                                                                                                                                                            |                                                                                                                                                                                                                                                          | No                                                                                                                                                                              |                                                                                                                                                                                 |                                                                                                                                                                                                                                                          |