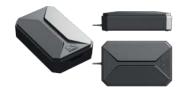

# **CONSUMER PRODUCTS FOR DISINFECTION**

UVS4

UVP36

UV-BOX

|                                             | 0104                                                                                                                                     | 041 30                                                                                                     | ON-DOY                                                                                                              |
|---------------------------------------------|------------------------------------------------------------------------------------------------------------------------------------------|------------------------------------------------------------------------------------------------------------|---------------------------------------------------------------------------------------------------------------------|
| GTIN                                        | 6973527460012                                                                                                                            | 6973527460036                                                                                              | 6973527460029                                                                                                       |
| Product description                         | 4W desktop ultraviolet disinfection lamp                                                                                                 | 36W household ultraviolet disinfection lamp                                                                | 4W portable UV sterilizer                                                                                           |
| Description on marketing material           | GSUV DESKTOP ULTRAVIO                                                                                                                    | DLET DISINFECTION LAMP                                                                                     | GSUV PORTABLE ULTRAVIOLET DISINFECTION BOX                                                                          |
| Product type                                | Small size ultraviolet disinfection lamp for household                                                                                   | Portable Ultraviolet disinfection products for household                                                   | Ultraviolet disinfection box for household items                                                                    |
| Applications                                | Small area disinfection: car, closet, shoe cabinet, washing machine, suitcase, cabinet, bathroom, etc                                    | Disinfection of smaller rooms (up to 20sqm): kitchen, bedroom, study, living room, office and other places | Disinfection of small items: mobile phones, headsets, masks, office supplies, cosmetic tools, and other small items |
| Features                                    | 30 seconds delay to lamp on, touch key and remote cor<br>buzzer alarm, 3 options of disinfed                                             |                                                                                                            | Button start, large capacity, multi-purpose, 3 options of disinfection time                                         |
| Disinfection duration/<br>Disinfection area | 15 mins/0.55m², 30 mins/1m², 60 mins/2m²                                                                                                 | 15 mins/5m², 30 mins/10m², 60 mins/20m²                                                                    | 5 mins - 10 mins - 15 mins                                                                                          |
| Disinfection height range                   | No                                                                                                                                       | 0-4m                                                                                                       | -                                                                                                                   |
| Operating temperature                       |                                                                                                                                          | -20°~45°                                                                                                   |                                                                                                                     |
| IP Rating                                   |                                                                                                                                          | IP20                                                                                                       |                                                                                                                     |
| SOFTWARE                                    |                                                                                                                                          |                                                                                                            |                                                                                                                     |
| Child safety lock                           | Ye                                                                                                                                       | es                                                                                                         | No                                                                                                                  |
| Lamp on delay                               | 30 se                                                                                                                                    | conds                                                                                                      | 5 seconds                                                                                                           |
| Sensor detection                            | Lamp immediately doused once detecting humans and animals within 3 meters, restart automatically after 1 minute with no motion detected. |                                                                                                            | Lamp turns off automatically when opening the lid                                                                   |
| Alarm Buzzer                                | Buzzer for 30 se                                                                                                                         | conds at startup                                                                                           | Buzzer for 5 seconds at startup                                                                                     |
| Tilt protection                             | Luminaire immediately turns off when tilted at 45 degrees or more                                                                        |                                                                                                            |                                                                                                                     |
| Disinfection timing options                 | 3 options                                                                                                                                |                                                                                                            |                                                                                                                     |
| CONTROL                                     |                                                                                                                                          |                                                                                                            |                                                                                                                     |
| Remote control                              | Ye                                                                                                                                       | 98                                                                                                         | No                                                                                                                  |
| Switch/panel type                           | Touch                                                                                                                                    | ı keys                                                                                                     | Button                                                                                                              |
| Control                                     | Touch key & remote control Mechanical button                                                                                             |                                                                                                            |                                                                                                                     |
| ELECTRICAL                                  |                                                                                                                                          |                                                                                                            |                                                                                                                     |
| PSU                                         |                                                                                                                                          | Electronic ballast                                                                                         |                                                                                                                     |
| Power consumption                           | 5W                                                                                                                                       | 45W                                                                                                        | 5W                                                                                                                  |
| Voltage                                     |                                                                                                                                          | 100VAC~120VAC 50/60Hz & 220~240VAC 50/60Hz                                                                 |                                                                                                                     |
| Power factor                                |                                                                                                                                          | >0.45                                                                                                      |                                                                                                                     |
| Current                                     | Max 30mA                                                                                                                                 | Max 400mA                                                                                                  | Max 30mA                                                                                                            |
| Battery operation                           |                                                                                                                                          | No                                                                                                         |                                                                                                                     |

### **CONSUMER PRODUCTS FOR DISINFECTION**

|                                |                                                                                                       | ₩ 🛎                                                                                                                                                                                                 |                                                                                                                                                                                                                                                                                                                                                                                                                                                                        |
|--------------------------------|-------------------------------------------------------------------------------------------------------|-----------------------------------------------------------------------------------------------------------------------------------------------------------------------------------------------------|------------------------------------------------------------------------------------------------------------------------------------------------------------------------------------------------------------------------------------------------------------------------------------------------------------------------------------------------------------------------------------------------------------------------------------------------------------------------|
|                                | UVS4                                                                                                  | UVP36                                                                                                                                                                                               | UV-BOX                                                                                                                                                                                                                                                                                                                                                                                                                                                                 |
| DIMENSIONS & WEIGH             | Т                                                                                                     |                                                                                                                                                                                                     |                                                                                                                                                                                                                                                                                                                                                                                                                                                                        |
| Product dimensions             | Ø98.3*232mm                                                                                           | Ø165*451.4mm                                                                                                                                                                                        | 250*160*70mm                                                                                                                                                                                                                                                                                                                                                                                                                                                           |
| Inner dimension                | N/A                                                                                                   | N/A                                                                                                                                                                                                 | 210*102*43mm                                                                                                                                                                                                                                                                                                                                                                                                                                                           |
| Packing dimensions (Carton)    | 137*127*260mm                                                                                         | 207*192*480mm                                                                                                                                                                                       | 307*207*120mm                                                                                                                                                                                                                                                                                                                                                                                                                                                          |
| Net weight                     | 0.38 KG                                                                                               | 0.8KG                                                                                                                                                                                               | 0.63 KG                                                                                                                                                                                                                                                                                                                                                                                                                                                                |
| Gross Weight (Carton)          | 0.52kg                                                                                                | 1.2kg                                                                                                                                                                                               | 1.1kg                                                                                                                                                                                                                                                                                                                                                                                                                                                                  |
| Dimensional drawing            |                                                                                                       |                                                                                                                                                                                                     | 236<br>70-23<br>E-34 0-433                                                                                                                                                                                                                                                                                                                                                                                                                                             |
| OTHERS                         |                                                                                                       |                                                                                                                                                                                                     |                                                                                                                                                                                                                                                                                                                                                                                                                                                                        |
| Tube material                  |                                                                                                       | -<br>                                                                                                                                                                                               |                                                                                                                                                                                                                                                                                                                                                                                                                                                                        |
| Housing Material               |                                                                                                       | Anti-UV,ABS material                                                                                                                                                                                |                                                                                                                                                                                                                                                                                                                                                                                                                                                                        |
| Compliance                     |                                                                                                       | CE ROHS REACH                                                                                                                                                                                       |                                                                                                                                                                                                                                                                                                                                                                                                                                                                        |
| Mounting                       | Parameter and all                                                                                     | Desktop                                                                                                                                                                                             | D                                                                                                                                                                                                                                                                                                                                                                                                                                                                      |
| Standard accessory             | Bag, remote control                                                                                   | Remote control                                                                                                                                                                                      | Bag                                                                                                                                                                                                                                                                                                                                                                                                                                                                    |
| Optional accessory  Power cord | Protective eyewear, illuminometer, lamp tube                                                          | Protective eyewear, illuminometer, lamp tube                                                                                                                                                        | Protective eyewear, illuminometer, lamp tube                                                                                                                                                                                                                                                                                                                                                                                                                           |
| Instructions for use           | <ol><li>Press and hold power button and child lock button sin<br/>will unlock after a beep.</li></ol> | / alter the electrical connection of the product in any way multaneously for 3 seconds to unlock the device. The device wer button to start. There will be a 30-second buzzer before a immediately. | 1. Hold the power button for 3 seconds to start. 2. Press the time button to select the disinfection time, then press the power button to start disinfection. 3. Start the disinfection mode after SS buzzing. 4. After completing the disinfection, 5 seconds buzzing will be heard, and the indicator light will be off to stop the disinfection. 5. Double protection device. Open the cover and turn off the light, Close the cover and continue the disinfection. |