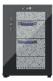

# **CONSUMER PRODUCTS FOR DISINFECTION**

UVS4

UVP36

UV-BOX

|                                             | 0104                                                                                                                                     | 041 30                                                                                                     | ON-DOY                                                                                                              |
|---------------------------------------------|------------------------------------------------------------------------------------------------------------------------------------------|------------------------------------------------------------------------------------------------------------|---------------------------------------------------------------------------------------------------------------------|
| GTIN                                        | 6973527460012                                                                                                                            | 6973527460036                                                                                              | 6973527460029                                                                                                       |
| Product description                         | 4W desktop ultraviolet disinfection lamp                                                                                                 | 36W household ultraviolet disinfection lamp                                                                | 4W portable UV sterilizer                                                                                           |
| Description on marketing material           | GSUV DESKTOP ULTRAVIO                                                                                                                    | DLET DISINFECTION LAMP                                                                                     | GSUV PORTABLE ULTRAVIOLET DISINFECTION BOX                                                                          |
| Product type                                | Small size ultraviolet disinfection lamp for household                                                                                   | Portable Ultraviolet disinfection products for household                                                   | Ultraviolet disinfection box for household items                                                                    |
| Applications                                | Small area disinfection: car, closet, shoe cabinet, washing machine, suitcase, cabinet, bathroom, etc                                    | Disinfection of smaller rooms (up to 20sqm): kitchen, bedroom, study, living room, office and other places | Disinfection of small items: mobile phones, headsets, masks, office supplies, cosmetic tools, and other small items |
| Features                                    | 30 seconds delay to lamp on, touch key and remote cor<br>buzzer alarm, 3 options of disinfed                                             |                                                                                                            | Button start, large capacity, multi-purpose, 3 options of disinfection time                                         |
| Disinfection duration/<br>Disinfection area | 15 mins/0.55m², 30 mins/1m², 60 mins/2m²                                                                                                 | 15 mins/5m², 30 mins/10m², 60 mins/20m²                                                                    | 5 mins - 10 mins - 15 mins                                                                                          |
| Disinfection height range                   | No                                                                                                                                       | 0-4m                                                                                                       | -                                                                                                                   |
| Operating temperature                       |                                                                                                                                          | -20°~45°                                                                                                   |                                                                                                                     |
| IP Rating                                   |                                                                                                                                          | IP20                                                                                                       |                                                                                                                     |
| SOFTWARE                                    |                                                                                                                                          |                                                                                                            |                                                                                                                     |
| Child safety lock                           | Ye                                                                                                                                       | es                                                                                                         | No                                                                                                                  |
| Lamp on delay                               | 30 se                                                                                                                                    | conds                                                                                                      | 5 seconds                                                                                                           |
| Sensor detection                            | Lamp immediately doused once detecting humans and animals within 3 meters, restart automatically after 1 minute with no motion detected. |                                                                                                            | Lamp turns off automatically when opening the lid                                                                   |
| Alarm Buzzer                                | Buzzer for 30 se                                                                                                                         | conds at startup                                                                                           | Buzzer for 5 seconds at startup                                                                                     |
| Tilt protection                             | Luminaire immediately turns off when tilted at 45 degrees or more                                                                        |                                                                                                            |                                                                                                                     |
| Disinfection timing options                 | 3 options                                                                                                                                |                                                                                                            |                                                                                                                     |
| CONTROL                                     |                                                                                                                                          |                                                                                                            |                                                                                                                     |
| Remote control                              | Ye                                                                                                                                       | 98                                                                                                         | No                                                                                                                  |
| Switch/panel type                           | Touch                                                                                                                                    | ı keys                                                                                                     | Button                                                                                                              |
| Control                                     | Touch key & remote control Mechanical button                                                                                             |                                                                                                            |                                                                                                                     |
| ELECTRICAL                                  |                                                                                                                                          |                                                                                                            |                                                                                                                     |
| PSU                                         |                                                                                                                                          | Electronic ballast                                                                                         |                                                                                                                     |
| Power consumption                           | 5W                                                                                                                                       | 45W                                                                                                        | 5W                                                                                                                  |
| Voltage                                     |                                                                                                                                          | 100VAC~120VAC 50/60Hz & 220~240VAC 50/60Hz                                                                 |                                                                                                                     |
| Power factor                                |                                                                                                                                          | >0.45                                                                                                      |                                                                                                                     |
| Current                                     | Max 30mA                                                                                                                                 | Max 400mA                                                                                                  | Max 30mA                                                                                                            |
| Battery operation                           |                                                                                                                                          | No                                                                                                         |                                                                                                                     |

### **CONSUMER PRODUCTS FOR DISINFECTION**

|                                |                                                                                                       | ₩ 🛎                                                                                                                                                                                                 |                                                                                                                                                                                                                                                                                                                                                                                                                                                                        |
|--------------------------------|-------------------------------------------------------------------------------------------------------|-----------------------------------------------------------------------------------------------------------------------------------------------------------------------------------------------------|------------------------------------------------------------------------------------------------------------------------------------------------------------------------------------------------------------------------------------------------------------------------------------------------------------------------------------------------------------------------------------------------------------------------------------------------------------------------|
|                                | UVS4                                                                                                  | UVP36                                                                                                                                                                                               | UV-BOX                                                                                                                                                                                                                                                                                                                                                                                                                                                                 |
| DIMENSIONS & WEIGH             | Т                                                                                                     |                                                                                                                                                                                                     |                                                                                                                                                                                                                                                                                                                                                                                                                                                                        |
| Product dimensions             | Ø98.3*232mm                                                                                           | Ø165*451.4mm                                                                                                                                                                                        | 250*160*70mm                                                                                                                                                                                                                                                                                                                                                                                                                                                           |
| Inner dimension                | N/A                                                                                                   | N/A                                                                                                                                                                                                 | 210*102*43mm                                                                                                                                                                                                                                                                                                                                                                                                                                                           |
| Packing dimensions (Carton)    | 137*127*260mm                                                                                         | 207*192*480mm                                                                                                                                                                                       | 307*207*120mm                                                                                                                                                                                                                                                                                                                                                                                                                                                          |
| Net weight                     | 0.38 KG                                                                                               | 0.8KG                                                                                                                                                                                               | 0.63 KG                                                                                                                                                                                                                                                                                                                                                                                                                                                                |
| Gross Weight (Carton)          | 0.52kg                                                                                                | 1.2kg                                                                                                                                                                                               | 1.1kg                                                                                                                                                                                                                                                                                                                                                                                                                                                                  |
| Dimensional drawing            |                                                                                                       |                                                                                                                                                                                                     | 236<br>70-23<br>E-34 0-433                                                                                                                                                                                                                                                                                                                                                                                                                                             |
| OTHERS                         |                                                                                                       |                                                                                                                                                                                                     |                                                                                                                                                                                                                                                                                                                                                                                                                                                                        |
| Tube material                  |                                                                                                       | -<br>                                                                                                                                                                                               |                                                                                                                                                                                                                                                                                                                                                                                                                                                                        |
| Housing Material               |                                                                                                       | Anti-UV,ABS material                                                                                                                                                                                |                                                                                                                                                                                                                                                                                                                                                                                                                                                                        |
| Compliance                     |                                                                                                       | CE ROHS REACH                                                                                                                                                                                       |                                                                                                                                                                                                                                                                                                                                                                                                                                                                        |
| Mounting                       | Parameter and all                                                                                     | Desktop                                                                                                                                                                                             | D                                                                                                                                                                                                                                                                                                                                                                                                                                                                      |
| Standard accessory             | Bag, remote control                                                                                   | Remote control                                                                                                                                                                                      | Bag                                                                                                                                                                                                                                                                                                                                                                                                                                                                    |
| Optional accessory  Power cord | Protective eyewear, illuminometer, lamp tube                                                          | Protective eyewear, illuminometer, lamp tube                                                                                                                                                        | Protective eyewear, illuminometer, lamp tube                                                                                                                                                                                                                                                                                                                                                                                                                           |
| Instructions for use           | <ol><li>Press and hold power button and child lock button sin<br/>will unlock after a beep.</li></ol> | / alter the electrical connection of the product in any way multaneously for 3 seconds to unlock the device. The device wer button to start. There will be a 30-second buzzer before a immediately. | 1. Hold the power button for 3 seconds to start. 2. Press the time button to select the disinfection time, then press the power button to start disinfection. 3. Start the disinfection mode after SS buzzing. 4. After completing the disinfection, 5 seconds buzzing will be heard, and the indicator light will be off to stop the disinfection. 5. Double protection device. Open the cover and turn off the light, Close the cover and continue the disinfection. |