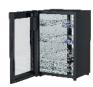

# **CONSUMER PRODUCTS FOR DISINFECTION**

UVS4

UVP36

UV-BOX

|                                             | 0104                                                                                                                                     | 041 30                                                                                                     | ON-DOY                                                                                                              |
|---------------------------------------------|------------------------------------------------------------------------------------------------------------------------------------------|------------------------------------------------------------------------------------------------------------|---------------------------------------------------------------------------------------------------------------------|
| GTIN                                        | 6973527460012                                                                                                                            | 6973527460036                                                                                              | 6973527460029                                                                                                       |
| Product description                         | 4W desktop ultraviolet disinfection lamp                                                                                                 | 36W household ultraviolet disinfection lamp                                                                | 4W portable UV sterilizer                                                                                           |
| Description on marketing material           | GSUV DESKTOP ULTRAVIO                                                                                                                    | DLET DISINFECTION LAMP                                                                                     | GSUV PORTABLE ULTRAVIOLET DISINFECTION BOX                                                                          |
| Product type                                | Small size ultraviolet disinfection lamp for household                                                                                   | Portable Ultraviolet disinfection products for household                                                   | Ultraviolet disinfection box for household items                                                                    |
| Applications                                | Small area disinfection: car, closet, shoe cabinet, washing machine, suitcase, cabinet, bathroom, etc                                    | Disinfection of smaller rooms (up to 20sqm): kitchen, bedroom, study, living room, office and other places | Disinfection of small items: mobile phones, headsets, masks, office supplies, cosmetic tools, and other small items |
| Features                                    | 30 seconds delay to lamp on, touch key and remote cor<br>buzzer alarm, 3 options of disinfed                                             |                                                                                                            | Button start, large capacity, multi-purpose, 3 options of disinfection time                                         |
| Disinfection duration/<br>Disinfection area | 15 mins/0.55m², 30 mins/1m², 60 mins/2m²                                                                                                 | 15 mins/5m², 30 mins/10m², 60 mins/20m²                                                                    | 5 mins - 10 mins - 15 mins                                                                                          |
| Disinfection height range                   | No                                                                                                                                       | 0-4m                                                                                                       | -                                                                                                                   |
| Operating temperature                       |                                                                                                                                          | -20°~45°                                                                                                   |                                                                                                                     |
| IP Rating                                   |                                                                                                                                          | IP20                                                                                                       |                                                                                                                     |
| SOFTWARE                                    |                                                                                                                                          |                                                                                                            |                                                                                                                     |
| Child safety lock                           | Ye                                                                                                                                       | es                                                                                                         | No                                                                                                                  |
| Lamp on delay                               | 30 se                                                                                                                                    | conds                                                                                                      | 5 seconds                                                                                                           |
| Sensor detection                            | Lamp immediately doused once detecting humans and animals within 3 meters, restart automatically after 1 minute with no motion detected. |                                                                                                            | Lamp turns off automatically when opening the lid                                                                   |
| Alarm Buzzer                                | Buzzer for 30 se                                                                                                                         | conds at startup                                                                                           | Buzzer for 5 seconds at startup                                                                                     |
| Tilt protection                             | Luminaire immediately turns off when tilted at 45 degrees or more                                                                        |                                                                                                            |                                                                                                                     |
| Disinfection timing options                 | 3 options                                                                                                                                |                                                                                                            |                                                                                                                     |
| CONTROL                                     |                                                                                                                                          |                                                                                                            |                                                                                                                     |
| Remote control                              | Ye                                                                                                                                       | 98                                                                                                         | No                                                                                                                  |
| Switch/panel type                           | Touch                                                                                                                                    | ı keys                                                                                                     | Button                                                                                                              |
| Control                                     | Touch key & remote control Mechanical button                                                                                             |                                                                                                            |                                                                                                                     |
| ELECTRICAL                                  |                                                                                                                                          |                                                                                                            |                                                                                                                     |
| PSU                                         |                                                                                                                                          | Electronic ballast                                                                                         |                                                                                                                     |
| Power consumption                           | 5W                                                                                                                                       | 45W                                                                                                        | 5W                                                                                                                  |
| Voltage                                     |                                                                                                                                          | 100VAC~120VAC 50/60Hz & 220~240VAC 50/60Hz                                                                 |                                                                                                                     |
| Power factor                                |                                                                                                                                          | >0.45                                                                                                      |                                                                                                                     |
| Current                                     | Max 30mA                                                                                                                                 | Max 400mA                                                                                                  | Max 30mA                                                                                                            |
| Battery operation                           |                                                                                                                                          | No                                                                                                         |                                                                                                                     |

### **CONSUMER PRODUCTS FOR DISINFECTION**

|                                |                                                                                                       | ₩ 🛎                                                                                                                                                                                                 |                                                                                                                                                                                                                                                                                                                                                                                                                                                                        |
|--------------------------------|-------------------------------------------------------------------------------------------------------|-----------------------------------------------------------------------------------------------------------------------------------------------------------------------------------------------------|------------------------------------------------------------------------------------------------------------------------------------------------------------------------------------------------------------------------------------------------------------------------------------------------------------------------------------------------------------------------------------------------------------------------------------------------------------------------|
|                                | UVS4                                                                                                  | UVP36                                                                                                                                                                                               | UV-BOX                                                                                                                                                                                                                                                                                                                                                                                                                                                                 |
| DIMENSIONS & WEIGH             | Т                                                                                                     |                                                                                                                                                                                                     |                                                                                                                                                                                                                                                                                                                                                                                                                                                                        |
| Product dimensions             | Ø98.3*232mm                                                                                           | Ø165*451.4mm                                                                                                                                                                                        | 250*160*70mm                                                                                                                                                                                                                                                                                                                                                                                                                                                           |
| Inner dimension                | N/A                                                                                                   | N/A                                                                                                                                                                                                 | 210*102*43mm                                                                                                                                                                                                                                                                                                                                                                                                                                                           |
| Packing dimensions (Carton)    | 137*127*260mm                                                                                         | 207*192*480mm                                                                                                                                                                                       | 307*207*120mm                                                                                                                                                                                                                                                                                                                                                                                                                                                          |
| Net weight                     | 0.38 KG                                                                                               | 0.8KG                                                                                                                                                                                               | 0.63 KG                                                                                                                                                                                                                                                                                                                                                                                                                                                                |
| Gross Weight (Carton)          | 0.52kg                                                                                                | 1.2kg                                                                                                                                                                                               | 1.1kg                                                                                                                                                                                                                                                                                                                                                                                                                                                                  |
| Dimensional drawing            |                                                                                                       |                                                                                                                                                                                                     | 236<br>70-23<br>E-34 0-433                                                                                                                                                                                                                                                                                                                                                                                                                                             |
| OTHERS                         |                                                                                                       |                                                                                                                                                                                                     |                                                                                                                                                                                                                                                                                                                                                                                                                                                                        |
| Tube material                  |                                                                                                       | -<br>                                                                                                                                                                                               |                                                                                                                                                                                                                                                                                                                                                                                                                                                                        |
| Housing Material               |                                                                                                       | Anti-UV,ABS material                                                                                                                                                                                |                                                                                                                                                                                                                                                                                                                                                                                                                                                                        |
| Compliance                     |                                                                                                       | CE ROHS REACH                                                                                                                                                                                       |                                                                                                                                                                                                                                                                                                                                                                                                                                                                        |
| Mounting                       | Parameter and all                                                                                     | Desktop                                                                                                                                                                                             | D                                                                                                                                                                                                                                                                                                                                                                                                                                                                      |
| Standard accessory             | Bag, remote control                                                                                   | Remote control                                                                                                                                                                                      | Bag                                                                                                                                                                                                                                                                                                                                                                                                                                                                    |
| Optional accessory  Power cord | Protective eyewear, illuminometer, lamp tube                                                          | Protective eyewear, illuminometer, lamp tube                                                                                                                                                        | Protective eyewear, illuminometer, lamp tube                                                                                                                                                                                                                                                                                                                                                                                                                           |
| Instructions for use           | <ol><li>Press and hold power button and child lock button sin<br/>will unlock after a beep.</li></ol> | / alter the electrical connection of the product in any way multaneously for 3 seconds to unlock the device. The device wer button to start. There will be a 30-second buzzer before a immediately. | 1. Hold the power button for 3 seconds to start. 2. Press the time button to select the disinfection time, then press the power button to start disinfection. 3. Start the disinfection mode after SS buzzing. 4. After completing the disinfection, 5 seconds buzzing will be heard, and the indicator light will be off to stop the disinfection. 5. Double protection device. Open the cover and turn off the light, Close the cover and continue the disinfection. |