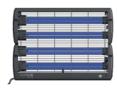

|                                             | UVL72                                                                                                                                                                                      | UVL72-F                                                                                                                                                                                                                                                  | UVL72-E                                                                                                                                                                         | UVT72                                                                                                                                                                           | UVT72-F                                                                                                                                                                                                                                                  |
|---------------------------------------------|--------------------------------------------------------------------------------------------------------------------------------------------------------------------------------------------|----------------------------------------------------------------------------------------------------------------------------------------------------------------------------------------------------------------------------------------------------------|---------------------------------------------------------------------------------------------------------------------------------------------------------------------------------|---------------------------------------------------------------------------------------------------------------------------------------------------------------------------------|----------------------------------------------------------------------------------------------------------------------------------------------------------------------------------------------------------------------------------------------------------|
| GTIN                                        | 6973527460043                                                                                                                                                                              | -                                                                                                                                                                                                                                                        | -                                                                                                                                                                               | 6973527460074                                                                                                                                                                   |                                                                                                                                                                                                                                                          |
| Product description                         | 2- tube ultraviolet disinfection light (72W) T8x2- tube ultraviolet disinfection light (72W)                                                                                               |                                                                                                                                                                                                                                                          |                                                                                                                                                                                 | disinfection light (72W)                                                                                                                                                        |                                                                                                                                                                                                                                                          |
| Description on<br>marketing material        | GSUV ULTRAVIOLET DISINFECTION LAMP FOR COMMERCIAL ENVIRONMENTS                                                                                                                             |                                                                                                                                                                                                                                                          |                                                                                                                                                                                 |                                                                                                                                                                                 |                                                                                                                                                                                                                                                          |
| Product type                                |                                                                                                                                                                                            |                                                                                                                                                                                                                                                          | Industrial Ultraviolet disinfection light                                                                                                                                       | t                                                                                                                                                                               |                                                                                                                                                                                                                                                          |
| Applications                                | Disinfection of small to medium<br>size rooms (up to 80 sqm):<br>classroom, hotel, office, factory,<br>public washroom etc.                                                                | Disinfection of small size rooms<br>(up to 80 sqm): canteen, office<br>and other small - sized places                                                                                                                                                    | Disinfection of elevator                                                                                                                                                        | Disinfection of medium to larg<br>hotel,office, workshops,cla                                                                                                                   | ge size rooms (up to 80 sqm):<br>assroom, small theater,etc.                                                                                                                                                                                             |
| Features                                    | 2 mins delay to light up,<br>mechanical switch, touch key<br>and remote control, remote<br>control through the wall, sensor<br>detection , buzzer alarm, 3<br>options of disinfection time | Directly connect to circuit<br>control switch. LED indicator<br>light, buzzer alarm, sensor<br>detection , 2mins delay.<br>Install on the wall or ceiling,<br>sensor detection 0-6 meters.<br>Installation hight 0-4 meter.<br>Infrared thermometer 120° | Applicable to elevator.  Mechanical switch and touch key disinfection time options: 5, 10, 15 mins.  LED indicator light, buzzer alarm, sensor detection, infrared thermometer. | 2 mins delay to light up,<br>mechanical switch and remote<br>control, remote control through<br>the wall, sensor detection ,<br>buzzer alarm, 3 options of<br>disinfection time | Directly connect to circuit<br>control switch. LED indicator<br>light, buzzer alarm, sensor<br>detection , 2mins delay.<br>Install on the wall or ceiling,<br>sensor detection 0-6 meters.<br>Installation hight 0-4 meter.<br>Infrared thermometer 120° |
| Disinfection duration/<br>Disinfection area | 30 mins/20m², 60 mins                                                                                                                                                                      | s/40m², 120 mins/80m²                                                                                                                                                                                                                                    | 5 mins/3m², 10 mins/6m²,<br>15mins/9m²                                                                                                                                          | 30 mins/20m², 60 mins                                                                                                                                                           | s/40m², 120 mins/80m²                                                                                                                                                                                                                                    |
| Disinfection height range                   |                                                                                                                                                                                            |                                                                                                                                                                                                                                                          | 0-4m                                                                                                                                                                            |                                                                                                                                                                                 |                                                                                                                                                                                                                                                          |
| Operating temperature                       |                                                                                                                                                                                            |                                                                                                                                                                                                                                                          | -10°~45°                                                                                                                                                                        |                                                                                                                                                                                 |                                                                                                                                                                                                                                                          |
| IP Rating                                   |                                                                                                                                                                                            |                                                                                                                                                                                                                                                          | IP20                                                                                                                                                                            |                                                                                                                                                                                 |                                                                                                                                                                                                                                                          |
| SOFTWARE                                    |                                                                                                                                                                                            |                                                                                                                                                                                                                                                          |                                                                                                                                                                                 |                                                                                                                                                                                 |                                                                                                                                                                                                                                                          |
| Child safety lock                           |                                                                                                                                                                                            |                                                                                                                                                                                                                                                          | No                                                                                                                                                                              |                                                                                                                                                                                 |                                                                                                                                                                                                                                                          |
| Lamp on delay                               | 2 mins dela                                                                                                                                                                                | y to boot up                                                                                                                                                                                                                                             | 10 seconds delay to boot up                                                                                                                                                     | 2 mins dela                                                                                                                                                                     | y to boot up                                                                                                                                                                                                                                             |
| Sensor detection                            |                                                                                                                                                                                            |                                                                                                                                                                                                                                                          | used once detecting humans and an<br>matically after 1 minute with no moti                                                                                                      |                                                                                                                                                                                 |                                                                                                                                                                                                                                                          |
| Alarm Buzzer                                | Buzzer for 2 n                                                                                                                                                                             | nins at startup                                                                                                                                                                                                                                          | Buzzer for 10 seconds at startup                                                                                                                                                | Buzzer for 2 n                                                                                                                                                                  | nins at startup                                                                                                                                                                                                                                          |
| Tilt protection                             |                                                                                                                                                                                            |                                                                                                                                                                                                                                                          | No                                                                                                                                                                              |                                                                                                                                                                                 |                                                                                                                                                                                                                                                          |
| Disinfection timing options                 |                                                                                                                                                                                            |                                                                                                                                                                                                                                                          | 3 options                                                                                                                                                                       |                                                                                                                                                                                 |                                                                                                                                                                                                                                                          |
| CONTROL                                     |                                                                                                                                                                                            |                                                                                                                                                                                                                                                          |                                                                                                                                                                                 |                                                                                                                                                                                 |                                                                                                                                                                                                                                                          |
| Remote control                              | Yes                                                                                                                                                                                        | N                                                                                                                                                                                                                                                        | lo                                                                                                                                                                              | Yes                                                                                                                                                                             | No                                                                                                                                                                                                                                                       |
| Switch/panel type                           | Mechanical switch and touch key                                                                                                                                                            | Directly connect to circuit control switch                                                                                                                                                                                                               | Mechanical switch and touch key                                                                                                                                                 | Mechanical switch                                                                                                                                                               | Directly connect to circuit control switch.                                                                                                                                                                                                              |
| Control                                     | Mechanical switch, key switch and remote control                                                                                                                                           | -                                                                                                                                                                                                                                                        | -                                                                                                                                                                               | Mechanical switch, key switch<br>and remote control                                                                                                                             |                                                                                                                                                                                                                                                          |
| ELECTRICAL                                  |                                                                                                                                                                                            |                                                                                                                                                                                                                                                          |                                                                                                                                                                                 |                                                                                                                                                                                 |                                                                                                                                                                                                                                                          |
| PSU                                         |                                                                                                                                                                                            |                                                                                                                                                                                                                                                          | Electronic ballast                                                                                                                                                              |                                                                                                                                                                                 |                                                                                                                                                                                                                                                          |
| Power consumption                           |                                                                                                                                                                                            |                                                                                                                                                                                                                                                          | 80W                                                                                                                                                                             |                                                                                                                                                                                 |                                                                                                                                                                                                                                                          |
| /oltage                                     |                                                                                                                                                                                            |                                                                                                                                                                                                                                                          | 100V-240V, 50-60HZ                                                                                                                                                              |                                                                                                                                                                                 |                                                                                                                                                                                                                                                          |
| Power factor                                |                                                                                                                                                                                            |                                                                                                                                                                                                                                                          | >0.9                                                                                                                                                                            |                                                                                                                                                                                 |                                                                                                                                                                                                                                                          |
| Current                                     | MAX 1A                                                                                                                                                                                     |                                                                                                                                                                                                                                                          |                                                                                                                                                                                 |                                                                                                                                                                                 |                                                                                                                                                                                                                                                          |
| Battery operation                           |                                                                                                                                                                                            |                                                                                                                                                                                                                                                          | No                                                                                                                                                                              |                                                                                                                                                                                 |                                                                                                                                                                                                                                                          |