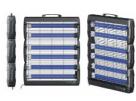

|                                             | UVL72                                                                                                                                                                                      | UVL72-F                                                                                                                                                                                                                                                  | UVL72-E                                                                                                                                                                         | UVT72                                                                                                                                                                           | UVT72-F                                                                                                                                                                                                                                                  |
|---------------------------------------------|--------------------------------------------------------------------------------------------------------------------------------------------------------------------------------------------|----------------------------------------------------------------------------------------------------------------------------------------------------------------------------------------------------------------------------------------------------------|---------------------------------------------------------------------------------------------------------------------------------------------------------------------------------|---------------------------------------------------------------------------------------------------------------------------------------------------------------------------------|----------------------------------------------------------------------------------------------------------------------------------------------------------------------------------------------------------------------------------------------------------|
| GTIN                                        | 6973527460043                                                                                                                                                                              | -                                                                                                                                                                                                                                                        | -                                                                                                                                                                               | 6973527460074                                                                                                                                                                   |                                                                                                                                                                                                                                                          |
| Product description                         | 2- tube ultraviolet disinfection light (72W) T8x2- tube ultraviolet disinfection light (72W)                                                                                               |                                                                                                                                                                                                                                                          |                                                                                                                                                                                 | disinfection light (72W)                                                                                                                                                        |                                                                                                                                                                                                                                                          |
| Description on<br>marketing material        | GSUV ULTRAVIOLET DISINFECTION LAMP FOR COMMERCIAL ENVIRONMENTS                                                                                                                             |                                                                                                                                                                                                                                                          |                                                                                                                                                                                 |                                                                                                                                                                                 |                                                                                                                                                                                                                                                          |
| Product type                                |                                                                                                                                                                                            |                                                                                                                                                                                                                                                          | Industrial Ultraviolet disinfection light                                                                                                                                       | t                                                                                                                                                                               |                                                                                                                                                                                                                                                          |
| Applications                                | Disinfection of small to medium<br>size rooms (up to 80 sqm):<br>classroom, hotel, office, factory,<br>public washroom etc.                                                                | Disinfection of small size rooms<br>(up to 80 sqm): canteen, office<br>and other small - sized places                                                                                                                                                    | Disinfection of elevator                                                                                                                                                        | Disinfection of medium to larg<br>hotel,office, workshops,cla                                                                                                                   | ge size rooms (up to 80 sqm):<br>assroom, small theater,etc.                                                                                                                                                                                             |
| Features                                    | 2 mins delay to light up,<br>mechanical switch, touch key<br>and remote control, remote<br>control through the wall, sensor<br>detection , buzzer alarm, 3<br>options of disinfection time | Directly connect to circuit<br>control switch. LED indicator<br>light, buzzer alarm, sensor<br>detection , 2mins delay.<br>Install on the wall or ceiling,<br>sensor detection 0-6 meters.<br>Installation hight 0-4 meter.<br>Infrared thermometer 120° | Applicable to elevator.  Mechanical switch and touch key disinfection time options: 5, 10, 15 mins.  LED indicator light, buzzer alarm, sensor detection, infrared thermometer. | 2 mins delay to light up,<br>mechanical switch and remote<br>control, remote control through<br>the wall, sensor detection ,<br>buzzer alarm, 3 options of<br>disinfection time | Directly connect to circuit<br>control switch. LED indicator<br>light, buzzer alarm, sensor<br>detection , 2mins delay.<br>Install on the wall or ceiling,<br>sensor detection 0-6 meters.<br>Installation hight 0-4 meter.<br>Infrared thermometer 120° |
| Disinfection duration/<br>Disinfection area | 30 mins/20m², 60 mins                                                                                                                                                                      | s/40m², 120 mins/80m²                                                                                                                                                                                                                                    | 5 mins/3m², 10 mins/6m²,<br>15mins/9m²                                                                                                                                          | 30 mins/20m², 60 mins                                                                                                                                                           | s/40m², 120 mins/80m²                                                                                                                                                                                                                                    |
| Disinfection height range                   |                                                                                                                                                                                            |                                                                                                                                                                                                                                                          | 0-4m                                                                                                                                                                            |                                                                                                                                                                                 |                                                                                                                                                                                                                                                          |
| Operating temperature                       |                                                                                                                                                                                            |                                                                                                                                                                                                                                                          | -10°~45°                                                                                                                                                                        |                                                                                                                                                                                 |                                                                                                                                                                                                                                                          |
| IP Rating                                   |                                                                                                                                                                                            |                                                                                                                                                                                                                                                          | IP20                                                                                                                                                                            |                                                                                                                                                                                 |                                                                                                                                                                                                                                                          |
| SOFTWARE                                    |                                                                                                                                                                                            |                                                                                                                                                                                                                                                          |                                                                                                                                                                                 |                                                                                                                                                                                 |                                                                                                                                                                                                                                                          |
| Child safety lock                           |                                                                                                                                                                                            |                                                                                                                                                                                                                                                          | No                                                                                                                                                                              |                                                                                                                                                                                 |                                                                                                                                                                                                                                                          |
| Lamp on delay                               | 2 mins dela                                                                                                                                                                                | y to boot up                                                                                                                                                                                                                                             | 10 seconds delay to boot up                                                                                                                                                     | 2 mins dela                                                                                                                                                                     | y to boot up                                                                                                                                                                                                                                             |
| Sensor detection                            |                                                                                                                                                                                            |                                                                                                                                                                                                                                                          | used once detecting humans and an<br>matically after 1 minute with no moti                                                                                                      |                                                                                                                                                                                 |                                                                                                                                                                                                                                                          |
| Alarm Buzzer                                | Buzzer for 2 n                                                                                                                                                                             | nins at startup                                                                                                                                                                                                                                          | Buzzer for 10 seconds at startup                                                                                                                                                | Buzzer for 2 n                                                                                                                                                                  | nins at startup                                                                                                                                                                                                                                          |
| Tilt protection                             |                                                                                                                                                                                            |                                                                                                                                                                                                                                                          | No                                                                                                                                                                              |                                                                                                                                                                                 |                                                                                                                                                                                                                                                          |
| Disinfection timing options                 |                                                                                                                                                                                            |                                                                                                                                                                                                                                                          | 3 options                                                                                                                                                                       |                                                                                                                                                                                 |                                                                                                                                                                                                                                                          |
| CONTROL                                     |                                                                                                                                                                                            |                                                                                                                                                                                                                                                          |                                                                                                                                                                                 |                                                                                                                                                                                 |                                                                                                                                                                                                                                                          |
| Remote control                              | Yes                                                                                                                                                                                        | N                                                                                                                                                                                                                                                        | lo                                                                                                                                                                              | Yes                                                                                                                                                                             | No                                                                                                                                                                                                                                                       |
| Switch/panel type                           | Mechanical switch and touch key                                                                                                                                                            | Directly connect to circuit control switch                                                                                                                                                                                                               | Mechanical switch and touch key                                                                                                                                                 | Mechanical switch                                                                                                                                                               | Directly connect to circuit control switch.                                                                                                                                                                                                              |
| Control                                     | Mechanical switch, key switch and remote control                                                                                                                                           | -                                                                                                                                                                                                                                                        | -                                                                                                                                                                               | Mechanical switch, key switch<br>and remote control                                                                                                                             |                                                                                                                                                                                                                                                          |
| ELECTRICAL                                  |                                                                                                                                                                                            |                                                                                                                                                                                                                                                          |                                                                                                                                                                                 |                                                                                                                                                                                 |                                                                                                                                                                                                                                                          |
| PSU                                         |                                                                                                                                                                                            |                                                                                                                                                                                                                                                          | Electronic ballast                                                                                                                                                              |                                                                                                                                                                                 |                                                                                                                                                                                                                                                          |
| Power consumption                           |                                                                                                                                                                                            |                                                                                                                                                                                                                                                          | 80W                                                                                                                                                                             |                                                                                                                                                                                 |                                                                                                                                                                                                                                                          |
| /oltage                                     |                                                                                                                                                                                            |                                                                                                                                                                                                                                                          | 100V-240V, 50-60HZ                                                                                                                                                              |                                                                                                                                                                                 |                                                                                                                                                                                                                                                          |
| Power factor                                |                                                                                                                                                                                            |                                                                                                                                                                                                                                                          | >0.9                                                                                                                                                                            |                                                                                                                                                                                 |                                                                                                                                                                                                                                                          |
| Current                                     | MAX 1A                                                                                                                                                                                     |                                                                                                                                                                                                                                                          |                                                                                                                                                                                 |                                                                                                                                                                                 |                                                                                                                                                                                                                                                          |
| Battery operation                           |                                                                                                                                                                                            |                                                                                                                                                                                                                                                          | No                                                                                                                                                                              |                                                                                                                                                                                 |                                                                                                                                                                                                                                                          |