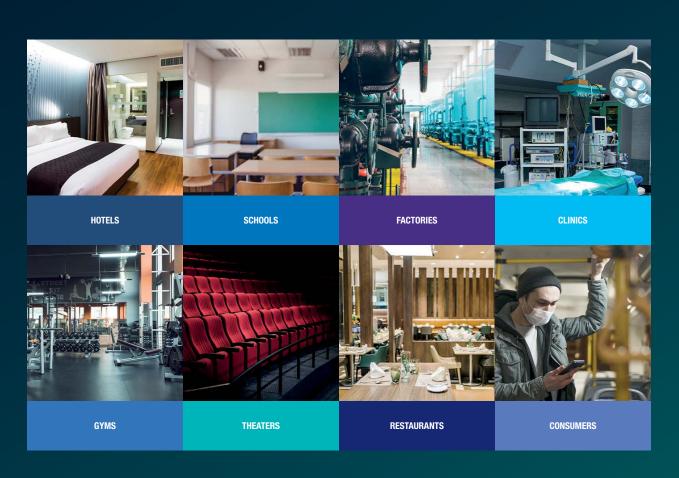

ubiquitous and potential health threats. Compared with familiar disinfection methods using liquid and powder based disinfectants, ultraviolet disinfection lamps can be widely used, are extremely efficient and most convenient to operate.

- -Goldensea UV disinfection lamps are environmental friendly
- -The UV-C disinfection is a physical process no chemicals used, no environmetal footprint left
- -Goldensea UV installations are very affordable to install and operate
- -The UV-C disinfection results are related to the UV dose easy to measure and prove
- -Goldensea UV disinfection systems are optimized for both mobile application and installations
- -The UV-C disinfection adds to your cleaning protocol and significantly mitigates the risk of any new infections

## WHERE TO APPLY GOLDENSEAUV



### WHO IS GOLDEN SEA?

GOLDENSEA UV is manufactured by industry leading hi-tech lighting design and manufacturer Golden Sea Professional. Our large team of experts ensures quality, safety and performance are of the highest level. All GOLDENSEA UV's products are CE, ETL and FCC compliant and listed.

# **GOLDENSEA UV – SAFETY BY DESIGN**



# **CONSUMER PRODUCTS FOR DISINFECTION**







UVS4

UVP36

UV-BOX

|                                             | 0104                                                                                                                                     | 041 30                                                                                                     | ON-DOY