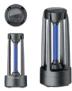

# **CONSUMER PRODUCTS FOR DISINFECTION**

UVS4

UVP36

UV-BOX

|                                             | 0104                                                                                                                                     | 041 30                                                                                                     | ON-DOY                                                                                                              |
|---------------------------------------------|------------------------------------------------------------------------------------------------------------------------------------------|------------------------------------------------------------------------------------------------------------|---------------------------------------------------------------------------------------------------------------------|
| GTIN                                        | 6973527460012                                                                                                                            | 6973527460036                                                                                              | 6973527460029                                                                                                       |
| Product description                         | 4W desktop ultraviolet disinfection lamp                                                                                                 | 36W household ultraviolet disinfection lamp                                                                | 4W portable UV sterilizer                                                                                           |
| Description on marketing material           | GSUV DESKTOP ULTRAVIO                                                                                                                    | DLET DISINFECTION LAMP                                                                                     | GSUV PORTABLE ULTRAVIOLET DISINFECTION BOX                                                                          |
| Product type                                | Small size ultraviolet disinfection lamp for household                                                                                   | Portable Ultraviolet disinfection products for household                                                   | Ultraviolet disinfection box for household items                                                                    |
| Applications                                | Small area disinfection: car, closet, shoe cabinet, washing machine, suitcase, cabinet, bathroom, etc                                    | Disinfection of smaller rooms (up to 20sqm): kitchen, bedroom, study, living room, office and other places | Disinfection of small items: mobile phones, headsets, masks, office supplies, cosmetic tools, and other small items |
| Features                                    | 30 seconds delay to lamp on, touch key and remote cor<br>buzzer alarm, 3 options of disinfed                                             |                                                                                                            | Button start, large capacity, multi-purpose, 3 options of disinfection time                                         |
| Disinfection duration/<br>Disinfection area | 15 mins/0.55m², 30 mins/1m², 60 mins/2m²                                                                                                 | 15 mins/5m², 30 mins/10m², 60 mins/20m²                                                                    | 5 mins - 10 mins - 15 mins                                                                                          |
| Disinfection height range                   | No                                                                                                                                       | 0-4m                                                                                                       | -                                                                                                                   |
| Operating temperature                       |                                                                                                                                          | -20°~45°                                                                                                   |                                                                                                                     |
| IP Rating                                   |                                                                                                                                          | IP20                                                                                                       |                                                                                                                     |
| SOFTWARE                                    |                                                                                                                                          |                                                                                                            |                                                                                                                     |
| Child safety lock                           | Ye                                                                                                                                       | es                                                                                                         | No                                                                                                                  |
| Lamp on delay                               | 30 se                                                                                                                                    | conds                                                                                                      | 5 seconds                                                                                                           |
| Sensor detection                            | Lamp immediately doused once detecting humans and animals within 3 meters, restart automatically after 1 minute with no motion detected. |                                                                                                            | Lamp turns off automatically when opening the lid                                                                   |
| Alarm Buzzer                                | Buzzer for 30 se                                                                                                                         | conds at startup                                                                                           | Buzzer for 5 seconds at startup                                                                                     |
| Tilt protection                             | Luminaire immediately turns off when tilted at 45 degrees or more                                                                        |                                                                                                            |                                                                                                                     |
| Disinfection timing options                 | 3 options                                                                                                                                |                                                                                                            |                                                                                                                     |
| CONTROL                                     |                                                                                                                                          |                                                                                                            |                                                                                                                     |
| Remote control                              | Ye                                                                                                                                       | 98                                                                                                         | No                                                                                                                  |
| Switch/panel type                           | Touch                                                                                                                                    | ı keys                                                                                                     | Button                                                                                                              |
| Control                                     | Touch key & remote control Mechanical button                                                                                             |                                                                                                            |                                                                                                                     |
| ELECTRICAL                                  |                                                                                                                                          |                                                                                                            |                                                                                                                     |
| PSU                                         |                                                                                                                                          | Electronic ballast                                                                                         |                                                                                                                     |
| Power consumption                           | 5W                                                                                                                                       | 45W                                                                                                        | 5W                                                                                                                  |
| Voltage                                     |                                                                                                                                          | 100VAC~120VAC 50/60Hz & 220~240VAC 50/60Hz                                                                 |                                                                                                                     |
| Power factor                                |                                                                                                                                          | >0.45                                                                                                      |                                                                                                                     |
| Current                                     | Max 30mA                                                                                                                                 | Max 400mA                                                                                                  | Max 30mA                                                                                                            |
| Battery operation                           |                                                                                                                                          | No                                                                                                         |                                                                                                                     |

### **CONSUMER PRODUCTS FOR DISINFECTION**

|                                |                                                                                                       | ₩ 🛎                                                                                                                                                                                                 |                                                                                                                                                                                                                                                                                                                                                                                                                                                                        |
|--------------------------------|-------------------------------------------------------------------------------------------------------|-----------------------------------------------------------------------------------------------------------------------------------------------------------------------------------------------------|------------------------------------------------------------------------------------------------------------------------------------------------------------------------------------------------------------------------------------------------------------------------------------------------------------------------------------------------------------------------------------------------------------------------------------------------------------------------|
|                                | UVS4                                                                                                  | UVP36                                                                                                                                                                                               | UV-BOX                                                                                                                                                                                                                                                                                                                                                                                                                                                                 |
| DIMENSIONS & WEIGH             | Т                                                                                                     |                                                                                                                                                                                                     |                                                                                                                                                                                                                                                                                                                                                                                                                                                                        |
| Product dimensions             | Ø98.3*232mm                                                                                           | Ø165*451.4mm                                                                                                                                                                                        | 250*160*70mm                                                                                                                                                                                                                                                                                                                                                                                                                                                           |
| Inner dimension                | N/A                                                                                                   | N/A                                                                                                                                                                                                 | 210*102*43mm                                                                                                                                                                                                                                                                                                                                                                                                                                                           |
| Packing dimensions (Carton)    | 137*127*260mm                                                                                         | 207*192*480mm                                                                                                                                                                                       | 307*207*120mm                                                                                                                                                                                                                                                                                                                                                                                                                                                          |
| Net weight                     | 0.38 KG                                                                                               | 0.8KG                                                                                                                                                                                               | 0.63 KG                                                                                                                                                                                                                                                                                                                                                                                                                                                                |
| Gross Weight (Carton)          | 0.52kg                                                                                                | 1.2kg                                                                                                                                                                                               | 1.1kg                                                                                                                                                                                                                                                                                                                                                                                                                                                                  |
| Dimensional drawing            |                                                                                                       |                                                                                                                                                                                                     | 236<br>70-23<br>E-34 0-433                                                                                                                                                                                                                                                                                                                                                                                                                                             |
| OTHERS                         |                                                                                                       |                                                                                                                                                                                                     |                                                                                                                                                                                                                                                                                                                                                                                                                                                                        |
| Tube material                  |                                                                                                       | -<br>                                                                                                                                                                                               |                                                                                                                                                                                                                                                                                                                                                                                                                                                                        |
| Housing Material               |                                                                                                       | Anti-UV,ABS material                                                                                                                                                                                |                                                                                                                                                                                                                                                                                                                                                                                                                                                                        |
| Compliance                     |                                                                                                       | CE ROHS REACH                                                                                                                                                                                       |                                                                                                                                                                                                                                                                                                                                                                                                                                                                        |
| Mounting                       | Parameter and all                                                                                     | Desktop                                                                                                                                                                                             | D                                                                                                                                                                                                                                                                                                                                                                                                                                                                      |
| Standard accessory             | Bag, remote control                                                                                   | Remote control                                                                                                                                                                                      | Bag                                                                                                                                                                                                                                                                                                                                                                                                                                                                    |
| Optional accessory  Power cord | Protective eyewear, illuminometer, lamp tube                                                          | Protective eyewear, illuminometer, lamp tube                                                                                                                                                        | Protective eyewear, illuminometer, lamp tube                                                                                                                                                                                                                                                                                                                                                                                                                           |
| Instructions for use           | <ol><li>Press and hold power button and child lock button sin<br/>will unlock after a beep.</li></ol> | / alter the electrical connection of the product in any way multaneously for 3 seconds to unlock the device. The device wer button to start. There will be a 30-second buzzer before a immediately. | 1. Hold the power button for 3 seconds to start. 2. Press the time button to select the disinfection time, then press the power button to start disinfection. 3. Start the disinfection mode after SS buzzing. 4. After completing the disinfection, 5 seconds buzzing will be heard, and the indicator light will be off to stop the disinfection. 5. Double protection device. Open the cover and turn off the light, Close the cover and continue the disinfection. |