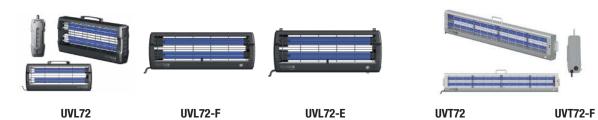

|                                             | UVL72                                                                                                                                                                                      | UVL72-F                                                                                                                                                                                                                                                  | UVL72-E                                                                                                                                                                         | UVT72                                                                                                                                                                           | UVT72-F                                                                                                                                                                                                                                                  |
|---------------------------------------------|--------------------------------------------------------------------------------------------------------------------------------------------------------------------------------------------|----------------------------------------------------------------------------------------------------------------------------------------------------------------------------------------------------------------------------------------------------------|---------------------------------------------------------------------------------------------------------------------------------------------------------------------------------|---------------------------------------------------------------------------------------------------------------------------------------------------------------------------------|----------------------------------------------------------------------------------------------------------------------------------------------------------------------------------------------------------------------------------------------------------|
| GTIN                                        | 6973527460043                                                                                                                                                                              | -                                                                                                                                                                                                                                                        | -                                                                                                                                                                               | 6973527460074                                                                                                                                                                   |                                                                                                                                                                                                                                                          |
| Product description                         | 2- tube ultraviolet disinfection light (72W) T8x2- tube ultraviolet disinfection light (72W)                                                                                               |                                                                                                                                                                                                                                                          |                                                                                                                                                                                 | disinfection light (72W)                                                                                                                                                        |                                                                                                                                                                                                                                                          |
| Description on<br>marketing material        | GSUV ULTRAVIOLET DISINFECTION LAMP FOR COMMERCIAL ENVIRONMENTS                                                                                                                             |                                                                                                                                                                                                                                                          |                                                                                                                                                                                 |                                                                                                                                                                                 |                                                                                                                                                                                                                                                          |
| Product type                                |                                                                                                                                                                                            |                                                                                                                                                                                                                                                          | Industrial Ultraviolet disinfection light                                                                                                                                       | t                                                                                                                                                                               |                                                                                                                                                                                                                                                          |
| Applications                                | Disinfection of small to medium<br>size rooms (up to 80 sqm):<br>classroom, hotel, office, factory,<br>public washroom etc.                                                                | Disinfection of small size rooms<br>(up to 80 sqm): canteen, office<br>and other small - sized places                                                                                                                                                    | Disinfection of elevator                                                                                                                                                        | Disinfection of medium to larg<br>hotel,office, workshops,cla                                                                                                                   | ge size rooms (up to 80 sqm):<br>assroom, small theater,etc.                                                                                                                                                                                             |
| Features                                    | 2 mins delay to light up,<br>mechanical switch, touch key<br>and remote control, remote<br>control through the wall, sensor<br>detection , buzzer alarm, 3<br>options of disinfection time | Directly connect to circuit<br>control switch. LED indicator<br>light, buzzer alarm, sensor<br>detection , 2mins delay.<br>Install on the wall or ceiling,<br>sensor detection 0-6 meters.<br>Installation hight 0-4 meter.<br>Infrared thermometer 120° | Applicable to elevator.  Mechanical switch and touch key disinfection time options: 5, 10, 15 mins.  LED indicator light, buzzer alarm, sensor detection, infrared thermometer. | 2 mins delay to light up,<br>mechanical switch and remote<br>control, remote control through<br>the wall, sensor detection ,<br>buzzer alarm, 3 options of<br>disinfection time | Directly connect to circuit<br>control switch. LED indicator<br>light, buzzer alarm, sensor<br>detection , 2mins delay.<br>Install on the wall or ceiling,<br>sensor detection 0-6 meters.<br>Installation hight 0-4 meter.<br>Infrared thermometer 120° |
| Disinfection duration/<br>Disinfection area | 30 mins/20m², 60 mins                                                                                                                                                                      | s/40m², 120 mins/80m²                                                                                                                                                                                                                                    | 5 mins/3m², 10 mins/6m²,<br>15mins/9m²                                                                                                                                          | 30 mins/20m², 60 mins                                                                                                                                                           | s/40m², 120 mins/80m²                                                                                                                                                                                                                                    |
| Disinfection height range                   |                                                                                                                                                                                            |                                                                                                                                                                                                                                                          | 0-4m                                                                                                                                                                            |                                                                                                                                                                                 |                                                                                                                                                                                                                                                          |
| Operating temperature                       |                                                                                                                                                                                            |                                                                                                                                                                                                                                                          | -10°~45°                                                                                                                                                                        |                                                                                                                                                                                 |                                                                                                                                                                                                                                                          |
| IP Rating                                   |                                                                                                                                                                                            |                                                                                                                                                                                                                                                          | IP20                                                                                                                                                                            |                                                                                                                                                                                 |                                                                                                                                                                                                                                                          |
| SOFTWARE                                    |                                                                                                                                                                                            |                                                                                                                                                                                                                                                          |                                                                                                                                                                                 |                                                                                                                                                                                 |                                                                                                                                                                                                                                                          |
| Child safety lock                           |                                                                                                                                                                                            |                                                                                                                                                                                                                                                          | No                                                                                                                                                                              |                                                                                                                                                                                 |                                                                                                                                                                                                                                                          |
| Lamp on delay                               | 2 mins dela                                                                                                                                                                                | y to boot up                                                                                                                                                                                                                                             | 10 seconds delay to boot up                                                                                                                                                     | 2 mins dela                                                                                                                                                                     | y to boot up                                                                                                                                                                                                                                             |
| Sensor detection                            |                                                                                                                                                                                            |                                                                                                                                                                                                                                                          | used once detecting humans and an<br>matically after 1 minute with no moti                                                                                                      |                                                                                                                                                                                 |                                                                                                                                                                                                                                                          |
| Alarm Buzzer                                | Buzzer for 2 n                                                                                                                                                                             | nins at startup                                                                                                                                                                                                                                          | Buzzer for 10 seconds at startup                                                                                                                                                | Buzzer for 2 n                                                                                                                                                                  | nins at startup                                                                                                                                                                                                                                          |
| Tilt protection                             |                                                                                                                                                                                            |                                                                                                                                                                                                                                                          | No                                                                                                                                                                              |                                                                                                                                                                                 |                                                                                                                                                                                                                                                          |
| Disinfection timing options                 |                                                                                                                                                                                            |                                                                                                                                                                                                                                                          | 3 options                                                                                                                                                                       |                                                                                                                                                                                 |                                                                                                                                                                                                                                                          |
| CONTROL                                     |                                                                                                                                                                                            |                                                                                                                                                                                                                                                          |                                                                                                                                                                                 |                                                                                                                                                                                 |                                                                                                                                                                                                                                                          |
| Remote control                              | Yes                                                                                                                                                                                        | N                                                                                                                                                                                                                                                        | lo                                                                                                                                                                              | Yes                                                                                                                                                                             | No                                                                                                                                                                                                                                                       |
| Switch/panel type                           | Mechanical switch and touch key                                                                                                                                                            | Directly connect to circuit control switch                                                                                                                                                                                                               | Mechanical switch and touch key                                                                                                                                                 | Mechanical switch                                                                                                                                                               | Directly connect to circuit control switch.                                                                                                                                                                                                              |
| Control                                     | Mechanical switch, key switch and remote control                                                                                                                                           | -                                                                                                                                                                                                                                                        | -                                                                                                                                                                               | Mechanical switch, key switch<br>and remote control                                                                                                                             |                                                                                                                                                                                                                                                          |
| ELECTRICAL                                  |                                                                                                                                                                                            |                                                                                                                                                                                                                                                          |                                                                                                                                                                                 |                                                                                                                                                                                 |                                                                                                                                                                                                                                                          |
| PSU                                         |                                                                                                                                                                                            |                                                                                                                                                                                                                                                          | Electronic ballast                                                                                                                                                              |                                                                                                                                                                                 |                                                                                                                                                                                                                                                          |
| Power consumption                           |                                                                                                                                                                                            |                                                                                                                                                                                                                                                          | 80W                                                                                                                                                                             |                                                                                                                                                                                 |                                                                                                                                                                                                                                                          |
| /oltage                                     |                                                                                                                                                                                            |                                                                                                                                                                                                                                                          | 100V-240V, 50-60HZ                                                                                                                                                              |                                                                                                                                                                                 |                                                                                                                                                                                                                                                          |
| Power factor                                |                                                                                                                                                                                            |                                                                                                                                                                                                                                                          | >0.9                                                                                                                                                                            |                                                                                                                                                                                 |                                                                                                                                                                                                                                                          |
| Current                                     | MAX 1A                                                                                                                                                                                     |                                                                                                                                                                                                                                                          |                                                                                                                                                                                 |                                                                                                                                                                                 |                                                                                                                                                                                                                                                          |
| Battery operation                           |                                                                                                                                                                                            |                                                                                                                                                                                                                                                          | No                                                                                                                                                                              |                                                                                                                                                                                 |                                                                                                                                                                                                                                                          |