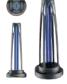

# **CONSUMER PRODUCTS FOR DISINFECTION**

UVS4

UVP36

UV-BOX

|                                             | 0104                                                                                                                                     | 041 30                                                                                                     | ON-DOY                                                                                                              |
|---------------------------------------------|------------------------------------------------------------------------------------------------------------------------------------------|------------------------------------------------------------------------------------------------------------|---------------------------------------------------------------------------------------------------------------------|
| GTIN                                        | 6973527460012                                                                                                                            | 6973527460036                                                                                              | 6973527460029                                                                                                       |
| Product description                         | 4W desktop ultraviolet disinfection lamp                                                                                                 | 36W household ultraviolet disinfection lamp                                                                | 4W portable UV sterilizer                                                                                           |
| Description on marketing material           | GSUV DESKTOP ULTRAVIO                                                                                                                    | DLET DISINFECTION LAMP                                                                                     | GSUV PORTABLE ULTRAVIOLET DISINFECTION BOX                                                                          |
| Product type                                | Small size ultraviolet disinfection lamp for household                                                                                   | Portable Ultraviolet disinfection products for household                                                   | Ultraviolet disinfection box for household items                                                                    |
| Applications                                | Small area disinfection: car, closet, shoe cabinet, washing machine, suitcase, cabinet, bathroom, etc                                    | Disinfection of smaller rooms (up to 20sqm): kitchen, bedroom, study, living room, office and other places | Disinfection of small items: mobile phones, headsets, masks, office supplies, cosmetic tools, and other small items |
| Features                                    | 30 seconds delay to lamp on, touch key and remote cor<br>buzzer alarm, 3 options of disinfed                                             |                                                                                                            | Button start, large capacity, multi-purpose, 3 options of disinfection time                                         |
| Disinfection duration/<br>Disinfection area | 15 mins/0.55m², 30 mins/1m², 60 mins/2m²                                                                                                 | 15 mins/5m², 30 mins/10m², 60 mins/20m²                                                                    | 5 mins - 10 mins - 15 mins                                                                                          |
| Disinfection height range                   | No                                                                                                                                       | 0-4m                                                                                                       | -                                                                                                                   |
| Operating temperature                       |                                                                                                                                          | -20°~45°                                                                                                   |                                                                                                                     |
| IP Rating                                   |                                                                                                                                          | IP20                                                                                                       |                                                                                                                     |
| SOFTWARE                                    |                                                                                                                                          |                                                                                                            |                                                                                                                     |
| Child safety lock                           | Ye                                                                                                                                       | es                                                                                                         | No                                                                                                                  |
| Lamp on delay                               | 30 se                                                                                                                                    | conds                                                                                                      | 5 seconds                                                                                                           |
| Sensor detection                            | Lamp immediately doused once detecting humans and animals within 3 meters, restart automatically after 1 minute with no motion detected. |                                                                                                            | Lamp turns off automatically when opening the lid                                                                   |
| Alarm Buzzer                                | Buzzer for 30 se                                                                                                                         | conds at startup                                                                                           | Buzzer for 5 seconds at startup                                                                                     |
| Tilt protection                             | Luminaire immediately turns off when tilted at 45 degrees or more                                                                        |                                                                                                            |                                                                                                                     |
| Disinfection timing options                 | 3 options                                                                                                                                |                                                                                                            |                                                                                                                     |
| CONTROL                                     |                                                                                                                                          |                                                                                                            |                                                                                                                     |
| Remote control                              | Ye                                                                                                                                       | 98                                                                                                         | No                                                                                                                  |
| Switch/panel type                           | Touch                                                                                                                                    | ı keys                                                                                                     | Button                                                                                                              |
| Control                                     | Touch key & remote control Mechanical button                                                                                             |                                                                                                            |                                                                                                                     |
| ELECTRICAL                                  |                                                                                                                                          |                                                                                                            |                                                                                                                     |
| PSU                                         |                                                                                                                                          | Electronic ballast                                                                                         |                                                                                                                     |
| Power consumption                           | 5W                                                                                                                                       | 45W                                                                                                        | 5W                                                                                                                  |
| Voltage                                     |                                                                                                                                          | 100VAC~120VAC 50/60Hz & 220~240VAC 50/60Hz                                                                 |                                                                                                                     |
| Power factor                                |                                                                                                                                          | >0.45                                                                                                      |                                                                                                                     |
| Current                                     | Max 30mA                                                                                                                                 | Max 400mA                                                                                                  | Max 30mA                                                                                                            |
| Battery operation                           |                                                                                                                                          | No                                                                                                         |                                                                                                                     |

### **CONSUMER PRODUCTS FOR DISINFECTION**

|                                |                                                                                                       | ₩ 🛎                                                                                                                                                                                                 |                                                                                                                                                                                                                                                                                                                                                                                                                                                                        |
|--------------------------------|-------------------------------------------------------------------------------------------------------|-----------------------------------------------------------------------------------------------------------------------------------------------------------------------------------------------------|------------------------------------------------------------------------------------------------------------------------------------------------------------------------------------------------------------------------------------------------------------------------------------------------------------------------------------------------------------------------------------------------------------------------------------------------------------------------|
|                                | UVS4                                                                                                  | UVP36                                                                                                                                                                                               | UV-BOX                                                                                                                                                                                                                                                                                                                                                                                                                                                                 |
| DIMENSIONS & WEIGH             | Т                                                                                                     |                                                                                                                                                                                                     |                                                                                                                                                                                                                                                                                                                                                                                                                                                                        |
| Product dimensions             | Ø98.3*232mm                                                                                           | Ø165*451.4mm                                                                                                                                                                                        | 250*160*70mm                                                                                                                                                                                                                                                                                                                                                                                                                                                           |
| Inner dimension                | N/A                                                                                                   | N/A                                                                                                                                                                                                 | 210*102*43mm                                                                                                                                                                                                                                                                                                                                                                                                                                                           |
| Packing dimensions (Carton)    | 137*127*260mm                                                                                         | 207*192*480mm                                                                                                                                                                                       | 307*207*120mm                                                                                                                                                                                                                                                                                                                                                                                                                                                          |
| Net weight                     | 0.38 KG                                                                                               | 0.8KG                                                                                                                                                                                               | 0.63 KG                                                                                                                                                                                                                                                                                                                                                                                                                                                                |
| Gross Weight (Carton)          | 0.52kg                                                                                                | 1.2kg                                                                                                                                                                                               | 1.1kg                                                                                                                                                                                                                                                                                                                                                                                                                                                                  |
| Dimensional drawing            |                                                                                                       |                                                                                                                                                                                                     | 236<br>70-23<br>E-34 0-433                                                                                                                                                                                                                                                                                                                                                                                                                                             |
| OTHERS                         |                                                                                                       |                                                                                                                                                                                                     |                                                                                                                                                                                                                                                                                                                                                                                                                                                                        |
| Tube material                  |                                                                                                       | -<br>                                                                                                                                                                                               |                                                                                                                                                                                                                                                                                                                                                                                                                                                                        |
| Housing Material               |                                                                                                       | Anti-UV,ABS material                                                                                                                                                                                |                                                                                                                                                                                                                                                                                                                                                                                                                                                                        |
| Compliance                     |                                                                                                       | CE ROHS REACH                                                                                                                                                                                       |                                                                                                                                                                                                                                                                                                                                                                                                                                                                        |
| Mounting                       | Parameter and all                                                                                     | Desktop                                                                                                                                                                                             | D                                                                                                                                                                                                                                                                                                                                                                                                                                                                      |
| Standard accessory             | Bag, remote control                                                                                   | Remote control                                                                                                                                                                                      | Bag                                                                                                                                                                                                                                                                                                                                                                                                                                                                    |
| Optional accessory  Power cord | Protective eyewear, illuminometer, lamp tube                                                          | Protective eyewear, illuminometer, lamp tube                                                                                                                                                        | Protective eyewear, illuminometer, lamp tube                                                                                                                                                                                                                                                                                                                                                                                                                           |
| Instructions for use           | <ol><li>Press and hold power button and child lock button sin<br/>will unlock after a beep.</li></ol> | / alter the electrical connection of the product in any way multaneously for 3 seconds to unlock the device. The device wer button to start. There will be a 30-second buzzer before a immediately. | 1. Hold the power button for 3 seconds to start. 2. Press the time button to select the disinfection time, then press the power button to start disinfection. 3. Start the disinfection mode after SS buzzing. 4. After completing the disinfection, 5 seconds buzzing will be heard, and the indicator light will be off to stop the disinfection. 5. Double protection device. Open the cover and turn off the light, Close the cover and continue the disinfection. |