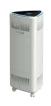

# **CONSUMER PRODUCTS FOR DISINFECTION**

UVS4

UVP36

UV-BOX

|                                             | 0104                                                                                                                                     | 041 30                                                                                                     | ON-DOY                                                                                                              |
|---------------------------------------------|------------------------------------------------------------------------------------------------------------------------------------------|------------------------------------------------------------------------------------------------------------|---------------------------------------------------------------------------------------------------------------------|
| GTIN                                        | 6973527460012                                                                                                                            | 6973527460036                                                                                              | 6973527460029                                                                                                       |
| Product description                         | 4W desktop ultraviolet disinfection lamp                                                                                                 | 36W household ultraviolet disinfection lamp                                                                | 4W portable UV sterilizer                                                                                           |
| Description on marketing material           | GSUV DESKTOP ULTRAVIO                                                                                                                    | DLET DISINFECTION LAMP                                                                                     | GSUV PORTABLE ULTRAVIOLET DISINFECTION BOX                                                                          |
| Product type                                | Small size ultraviolet disinfection lamp for household                                                                                   | Portable Ultraviolet disinfection products for household                                                   | Ultraviolet disinfection box for household items                                                                    |
| Applications                                | Small area disinfection: car, closet, shoe cabinet, washing machine, suitcase, cabinet, bathroom, etc                                    | Disinfection of smaller rooms (up to 20sqm): kitchen, bedroom, study, living room, office and other places | Disinfection of small items: mobile phones, headsets, masks, office supplies, cosmetic tools, and other small items |
| Features                                    | 30 seconds delay to lamp on, touch key and remote cor<br>buzzer alarm, 3 options of disinfed                                             |                                                                                                            | Button start, large capacity, multi-purpose, 3 options of disinfection time                                         |
| Disinfection duration/<br>Disinfection area | 15 mins/0.55m², 30 mins/1m², 60 mins/2m²                                                                                                 | 15 mins/5m², 30 mins/10m², 60 mins/20m²                                                                    | 5 mins - 10 mins - 15 mins                                                                                          |
| Disinfection height range                   | No                                                                                                                                       | 0-4m                                                                                                       | -                                                                                                                   |
| Operating temperature                       |                                                                                                                                          | -20°~45°                                                                                                   |                                                                                                                     |
| IP Rating                                   |                                                                                                                                          | IP20                                                                                                       |                                                                                                                     |
| SOFTWARE                                    |                                                                                                                                          |                                                                                                            |                                                                                                                     |
| Child safety lock                           | Ye                                                                                                                                       | es                                                                                                         | No                                                                                                                  |
| Lamp on delay                               | 30 se                                                                                                                                    | conds                                                                                                      | 5 seconds                                                                                                           |
| Sensor detection                            | Lamp immediately doused once detecting humans and animals within 3 meters, restart automatically after 1 minute with no motion detected. |                                                                                                            | Lamp turns off automatically when opening the lid                                                                   |
| Alarm Buzzer                                | Buzzer for 30 se                                                                                                                         | conds at startup                                                                                           | Buzzer for 5 seconds at startup                                                                                     |
| Tilt protection                             | Luminaire immediately turns off when tilted at 45 degrees or more                                                                        |                                                                                                            |                                                                                                                     |
| Disinfection timing options                 | 3 options                                                                                                                                |                                                                                                            |                                                                                                                     |
| CONTROL                                     |                                                                                                                                          |                                                                                                            |                                                                                                                     |
| Remote control                              | Ye                                                                                                                                       | 98                                                                                                         | No                                                                                                                  |
| Switch/panel type                           | Touch                                                                                                                                    | ı keys                                                                                                     | Button                                                                                                              |
| Control                                     | Touch key & remote control Mechanical button                                                                                             |                                                                                                            |                                                                                                                     |
| ELECTRICAL                                  |                                                                                                                                          |                                                                                                            |                                                                                                                     |
| PSU                                         |                                                                                                                                          | Electronic ballast                                                                                         |                                                                                                                     |
| Power consumption                           | 5W                                                                                                                                       | 45W                                                                                                        | 5W                                                                                                                  |
| Voltage                                     |                                                                                                                                          | 100VAC~120VAC 50/60Hz & 220~240VAC 50/60Hz                                                                 |                                                                                                                     |
| Power factor                                |                                                                                                                                          | >0.45                                                                                                      |                                                                                                                     |
| Current                                     | Max 30mA                                                                                                                                 | Max 400mA                                                                                                  | Max 30mA                                                                                                            |
| Battery operation                           |                                                                                                                                          | No                                                                                                         |                                                                                                                     |

### **CONSUMER PRODUCTS FOR DISINFECTION**

|                                |                                                                                                       | ₩ 🛎                                                                                                                                                                                                 |                                                                                                                                                                                                                                                                                                                                                                                                                                                                        |
|--------------------------------|-------------------------------------------------------------------------------------------------------|-----------------------------------------------------------------------------------------------------------------------------------------------------------------------------------------------------|------------------------------------------------------------------------------------------------------------------------------------------------------------------------------------------------------------------------------------------------------------------------------------------------------------------------------------------------------------------------------------------------------------------------------------------------------------------------|
|                                | UVS4                                                                                                  | UVP36                                                                                                                                                                                               | UV-BOX                                                                                                                                                                                                                                                                                                                                                                                                                                                                 |
| DIMENSIONS & WEIGH             | Т                                                                                                     |                                                                                                                                                                                                     |                                                                                                                                                                                                                                                                                                                                                                                                                                                                        |
| Product dimensions             | Ø98.3*232mm                                                                                           | Ø165*451.4mm                                                                                                                                                                                        | 250*160*70mm                                                                                                                                                                                                                                                                                                                                                                                                                                                           |
| Inner dimension                | N/A                                                                                                   | N/A                                                                                                                                                                                                 | 210*102*43mm                                                                                                                                                                                                                                                                                                                                                                                                                                                           |
| Packing dimensions (Carton)    | 137*127*260mm                                                                                         | 207*192*480mm                                                                                                                                                                                       | 307*207*120mm                                                                                                                                                                                                                                                                                                                                                                                                                                                          |
| Net weight                     | 0.38 KG                                                                                               | 0.8KG                                                                                                                                                                                               | 0.63 KG                                                                                                                                                                                                                                                                                                                                                                                                                                                                |
| Gross Weight (Carton)          | 0.52kg                                                                                                | 1.2kg                                                                                                                                                                                               | 1.1kg                                                                                                                                                                                                                                                                                                                                                                                                                                                                  |
| Dimensional drawing            |                                                                                                       |                                                                                                                                                                                                     | 236<br>70-23<br>E-34 0-433                                                                                                                                                                                                                                                                                                                                                                                                                                             |
| OTHERS                         |                                                                                                       |                                                                                                                                                                                                     |                                                                                                                                                                                                                                                                                                                                                                                                                                                                        |
| Tube material                  |                                                                                                       | -<br>                                                                                                                                                                                               |                                                                                                                                                                                                                                                                                                                                                                                                                                                                        |
| Housing Material               |                                                                                                       | Anti-UV,ABS material                                                                                                                                                                                |                                                                                                                                                                                                                                                                                                                                                                                                                                                                        |
| Compliance                     |                                                                                                       | CE ROHS REACH                                                                                                                                                                                       |                                                                                                                                                                                                                                                                                                                                                                                                                                                                        |
| Mounting                       | Parameter and all                                                                                     | Desktop                                                                                                                                                                                             | D                                                                                                                                                                                                                                                                                                                                                                                                                                                                      |
| Standard accessory             | Bag, remote control                                                                                   | Remote control                                                                                                                                                                                      | Bag                                                                                                                                                                                                                                                                                                                                                                                                                                                                    |
| Optional accessory  Power cord | Protective eyewear, illuminometer, lamp tube                                                          | Protective eyewear, illuminometer, lamp tube                                                                                                                                                        | Protective eyewear, illuminometer, lamp tube                                                                                                                                                                                                                                                                                                                                                                                                                           |
| Instructions for use           | <ol><li>Press and hold power button and child lock button sin<br/>will unlock after a beep.</li></ol> | / alter the electrical connection of the product in any way multaneously for 3 seconds to unlock the device. The device wer button to start. There will be a 30-second buzzer before a immediately. | 1. Hold the power button for 3 seconds to start. 2. Press the time button to select the disinfection time, then press the power button to start disinfection. 3. Start the disinfection mode after SS buzzing. 4. After completing the disinfection, 5 seconds buzzing will be heard, and the indicator light will be off to stop the disinfection. 5. Double protection device. Open the cover and turn off the light, Close the cover and continue the disinfection. |