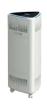

# **CONSUMER PRODUCTS FOR DISINFECTION**

UVS4

UVP36

UV-BOX

|                                             | 0104                                                                                                                                     | 041 30                                                                                                     | ON-DOY                                                                                                              |
|---------------------------------------------|------------------------------------------------------------------------------------------------------------------------------------------|------------------------------------------------------------------------------------------------------------|---------------------------------------------------------------------------------------------------------------------|
| GTIN                                        | 6973527460012                                                                                                                            | 6973527460036                                                                                              | 6973527460029                                                                                                       |
| Product description                         | 4W desktop ultraviolet disinfection lamp                                                                                                 | 36W household ultraviolet disinfection lamp                                                                | 4W portable UV sterilizer                                                                                           |
| Description on marketing material           | GSUV DESKTOP ULTRAVIO                                                                                                                    | DLET DISINFECTION LAMP                                                                                     | GSUV PORTABLE ULTRAVIOLET DISINFECTION BOX                                                                          |
| Product type                                | Small size ultraviolet disinfection lamp for household                                                                                   | Portable Ultraviolet disinfection products for household                                                   | Ultraviolet disinfection box for household items                                                                    |
| Applications                                | Small area disinfection: car, closet, shoe cabinet, washing machine, suitcase, cabinet, bathroom, etc                                    | Disinfection of smaller rooms (up to 20sqm): kitchen, bedroom, study, living room, office and other places | Disinfection of small items: mobile phones, headsets, masks, office supplies, cosmetic tools, and other small items |
| Features                                    | 30 seconds delay to lamp on, touch key and remote cor<br>buzzer alarm, 3 options of disinfed                                             |                                                                                                            | Button start, large capacity, multi-purpose, 3 options of disinfection time                                         |
| Disinfection duration/<br>Disinfection area | 15 mins/0.55m², 30 mins/1m², 60 mins/2m²                                                                                                 | 15 mins/5m², 30 mins/10m², 60 mins/20m²                                                                    | 5 mins - 10 mins - 15 mins                                                                                          |
| Disinfection height range                   | No                                                                                                                                       | 0-4m                                                                                                       | -                                                                                                                   |
| Operating temperature                       |                                                                                                                                          | -20°~45°                                                                                                   |                                                                                                                     |
| IP Rating                                   |                                                                                                                                          | IP20                                                                                                       |                                                                                                                     |
| SOFTWARE                                    |                                                                                                                                          |                                                                                                            |                                                                                                                     |
| Child safety lock                           | Ye                                                                                                                                       | es                                                                                                         | No                                                                                                                  |
| Lamp on delay                               | 30 se                                                                                                                                    | conds                                                                                                      | 5 seconds                                                                                                           |
| Sensor detection                            | Lamp immediately doused once detecting humans and animals within 3 meters, restart automatically after 1 minute with no motion detected. |                                                                                                            | Lamp turns off automatically when opening the lid                                                                   |
| Alarm Buzzer                                | Buzzer for 30 se                                                                                                                         | conds at startup                                                                                           | Buzzer for 5 seconds at startup                                                                                     |
| Tilt protection                             | Luminaire immediately turns off when tilted at 45 degrees or more                                                                        |                                                                                                            |                                                                                                                     |
| Disinfection timing options                 | 3 options                                                                                                                                |                                                                                                            |                                                                                                                     |
| CONTROL                                     |                                                                                                                                          |                                                                                                            |                                                                                                                     |
| Remote control                              | Ye                                                                                                                                       | 98                                                                                                         | No                                                                                                                  |
| Switch/panel type                           | Touch                                                                                                                                    | ı keys                                                                                                     | Button                                                                                                              |
| Control                                     | Touch key & remote control Mechanical button                                                                                             |                                                                                                            |                                                                                                                     |
| ELECTRICAL                                  |                                                                                                                                          |                                                                                                            |                                                                                                                     |
| PSU                                         |                                                                                                                                          | Electronic ballast                                                                                         |                                                                                                                     |
| Power consumption                           | 5W                                                                                                                                       | 45W                                                                                                        | 5W                                                                                                                  |
| Voltage                                     |                                                                                                                                          | 100VAC~120VAC 50/60Hz & 220~240VAC 50/60Hz                                                                 |                                                                                                                     |
| Power factor                                |                                                                                                                                          | >0.45                                                                                                      |                                                                                                                     |
| Current                                     | Max 30mA                                                                                                                                 | Max 400mA                                                                                                  | Max 30mA                                                                                                            |
| Battery operation                           |                                                                                                                                          | No                                                                                                         |                                                                                                                     |

### **CONSUMER PRODUCTS FOR DISINFECTION**

|                                |                                                                                                       | ₩ 🛎                                                                                                                                                                                                 |                                                                                                                                                                                                                                                                                                                                                                                                                                                                        |
|--------------------------------|-------------------------------------------------------------------------------------------------------|-----------------------------------------------------------------------------------------------------------------------------------------------------------------------------------------------------|------------------------------------------------------------------------------------------------------------------------------------------------------------------------------------------------------------------------------------------------------------------------------------------------------------------------------------------------------------------------------------------------------------------------------------------------------------------------|
|                                | UVS4                                                                                                  | UVP36                                                                                                                                                                                               | UV-BOX                                                                                                                                                                                                                                                                                                                                                                                                                                                                 |
| DIMENSIONS & WEIGH             | Т                                                                                                     |                                                                                                                                                                                                     |                                                                                                                                                                                                                                                                                                                                                                                                                                                                        |
| Product dimensions             | Ø98.3*232mm                                                                                           | Ø165*451.4mm                                                                                                                                                                                        | 250*160*70mm                                                                                                                                                                                                                                                                                                                                                                                                                                                           |
| Inner dimension                | N/A                                                                                                   | N/A                                                                                                                                                                                                 | 210*102*43mm                                                                                                                                                                                                                                                                                                                                                                                                                                                           |
| Packing dimensions (Carton)    | 137*127*260mm                                                                                         | 207*192*480mm                                                                                                                                                                                       | 307*207*120mm                                                                                                                                                                                                                                                                                                                                                                                                                                                          |
| Net weight                     | 0.38 KG                                                                                               | 0.8KG                                                                                                                                                                                               | 0.63 KG                                                                                                                                                                                                                                                                                                                                                                                                                                                                |
| Gross Weight (Carton)          | 0.52kg                                                                                                | 1.2kg                                                                                                                                                                                               | 1.1kg                                                                                                                                                                                                                                                                                                                                                                                                                                                                  |
| Dimensional drawing            |                                                                                                       |                                                                                                                                                                                                     | 236<br>70-23<br>E-34 0-433                                                                                                                                                                                                                                                                                                                                                                                                                                             |
| OTHERS                         |                                                                                                       |                                                                                                                                                                                                     |                                                                                                                                                                                                                                                                                                                                                                                                                                                                        |
| Tube material                  |                                                                                                       | -<br>                                                                                                                                                                                               |                                                                                                                                                                                                                                                                                                                                                                                                                                                                        |
| Housing Material               |                                                                                                       | Anti-UV,ABS material                                                                                                                                                                                |                                                                                                                                                                                                                                                                                                                                                                                                                                                                        |
| Compliance                     |                                                                                                       | CE ROHS REACH                                                                                                                                                                                       |                                                                                                                                                                                                                                                                                                                                                                                                                                                                        |
| Mounting                       | Parameter and all                                                                                     | Desktop                                                                                                                                                                                             | D                                                                                                                                                                                                                                                                                                                                                                                                                                                                      |
| Standard accessory             | Bag, remote control                                                                                   | Remote control                                                                                                                                                                                      | Bag                                                                                                                                                                                                                                                                                                                                                                                                                                                                    |
| Optional accessory  Power cord | Protective eyewear, illuminometer, lamp tube                                                          | Protective eyewear, illuminometer, lamp tube                                                                                                                                                        | Protective eyewear, illuminometer, lamp tube                                                                                                                                                                                                                                                                                                                                                                                                                           |
| Instructions for use           | <ol><li>Press and hold power button and child lock button sin<br/>will unlock after a beep.</li></ol> | / alter the electrical connection of the product in any way multaneously for 3 seconds to unlock the device. The device wer button to start. There will be a 30-second buzzer before a immediately. | 1. Hold the power button for 3 seconds to start. 2. Press the time button to select the disinfection time, then press the power button to start disinfection. 3. Start the disinfection mode after SS buzzing. 4. After completing the disinfection, 5 seconds buzzing will be heard, and the indicator light will be off to stop the disinfection. 5. Double protection device. Open the cover and turn off the light, Close the cover and continue the disinfection. |