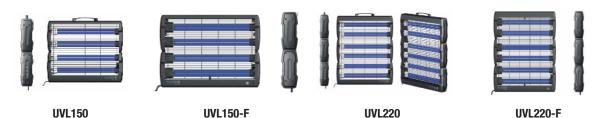

|                                             | UVL72                                                                                                                                                                                      | UVL72-F                                                                                                                                                                                                                                                  | UVL72-E                                                                                                                                                                         | UVT72                                                                                                                                                                           | UVT72-F                                                                                                                                                                                                                                                  |
|---------------------------------------------|--------------------------------------------------------------------------------------------------------------------------------------------------------------------------------------------|----------------------------------------------------------------------------------------------------------------------------------------------------------------------------------------------------------------------------------------------------------|---------------------------------------------------------------------------------------------------------------------------------------------------------------------------------|---------------------------------------------------------------------------------------------------------------------------------------------------------------------------------|----------------------------------------------------------------------------------------------------------------------------------------------------------------------------------------------------------------------------------------------------------|
| GTIN                                        | 6973527460043                                                                                                                                                                              | -                                                                                                                                                                                                                                                        | -                                                                                                                                                                               | 6973527460074                                                                                                                                                                   |                                                                                                                                                                                                                                                          |
| Product description                         | 2- tube ultraviolet disinfection light (72W) T8x2- tube ultraviolet disinfection light (72W)                                                                                               |                                                                                                                                                                                                                                                          |                                                                                                                                                                                 | disinfection light (72W)                                                                                                                                                        |                                                                                                                                                                                                                                                          |
| Description on<br>marketing material        | GSUV ULTRAVIOLET DISINFECTION LAMP FOR COMMERCIAL ENVIRONMENTS                                                                                                                             |                                                                                                                                                                                                                                                          |                                                                                                                                                                                 |                                                                                                                                                                                 |                                                                                                                                                                                                                                                          |
| Product type                                |                                                                                                                                                                                            |                                                                                                                                                                                                                                                          | Industrial Ultraviolet disinfection light                                                                                                                                       | t                                                                                                                                                                               |                                                                                                                                                                                                                                                          |
| Applications                                | Disinfection of small to medium<br>size rooms (up to 80 sqm):<br>classroom, hotel, office, factory,<br>public washroom etc.                                                                | Disinfection of small size rooms<br>(up to 80 sqm): canteen, office<br>and other small - sized places                                                                                                                                                    | Disinfection of elevator                                                                                                                                                        | Disinfection of medium to larg<br>hotel,office, workshops,cla                                                                                                                   | ge size rooms (up to 80 sqm):<br>assroom, small theater,etc.                                                                                                                                                                                             |
| Features                                    | 2 mins delay to light up,<br>mechanical switch, touch key<br>and remote control, remote<br>control through the wall, sensor<br>detection , buzzer alarm, 3<br>options of disinfection time | Directly connect to circuit<br>control switch. LED indicator<br>light, buzzer alarm, sensor<br>detection , 2mins delay.<br>Install on the wall or ceiling,<br>sensor detection 0-6 meters.<br>Installation hight 0-4 meter.<br>Infrared thermometer 120° | Applicable to elevator.  Mechanical switch and touch key disinfection time options: 5, 10, 15 mins.  LED indicator light, buzzer alarm, sensor detection, infrared thermometer. | 2 mins delay to light up,<br>mechanical switch and remote<br>control, remote control through<br>the wall, sensor detection ,<br>buzzer alarm, 3 options of<br>disinfection time | Directly connect to circuit<br>control switch. LED indicator<br>light, buzzer alarm, sensor<br>detection , 2mins delay.<br>Install on the wall or ceiling,<br>sensor detection 0-6 meters.<br>Installation hight 0-4 meter.<br>Infrared thermometer 120° |
| Disinfection duration/<br>Disinfection area | 30 mins/20m², 60 mins                                                                                                                                                                      | s/40m², 120 mins/80m²                                                                                                                                                                                                                                    | 5 mins/3m², 10 mins/6m²,<br>15mins/9m²                                                                                                                                          | 30 mins/20m², 60 mins                                                                                                                                                           | s/40m², 120 mins/80m²                                                                                                                                                                                                                                    |
| Disinfection height range                   |                                                                                                                                                                                            |                                                                                                                                                                                                                                                          | 0-4m                                                                                                                                                                            |                                                                                                                                                                                 |                                                                                                                                                                                                                                                          |
| Operating temperature                       |                                                                                                                                                                                            |                                                                                                                                                                                                                                                          | -10°~45°                                                                                                                                                                        |                                                                                                                                                                                 |                                                                                                                                                                                                                                                          |
| IP Rating                                   |                                                                                                                                                                                            |                                                                                                                                                                                                                                                          | IP20                                                                                                                                                                            |                                                                                                                                                                                 |                                                                                                                                                                                                                                                          |
| SOFTWARE                                    |                                                                                                                                                                                            |                                                                                                                                                                                                                                                          |                                                                                                                                                                                 |                                                                                                                                                                                 |                                                                                                                                                                                                                                                          |
| Child safety lock                           |                                                                                                                                                                                            |                                                                                                                                                                                                                                                          | No                                                                                                                                                                              |                                                                                                                                                                                 |                                                                                                                                                                                                                                                          |
| Lamp on delay                               | 2 mins dela                                                                                                                                                                                | y to boot up                                                                                                                                                                                                                                             | 10 seconds delay to boot up                                                                                                                                                     | 2 mins dela                                                                                                                                                                     | y to boot up                                                                                                                                                                                                                                             |
| Sensor detection                            |                                                                                                                                                                                            |                                                                                                                                                                                                                                                          | used once detecting humans and an<br>matically after 1 minute with no moti                                                                                                      |                                                                                                                                                                                 |                                                                                                                                                                                                                                                          |
| Alarm Buzzer                                | Buzzer for 2 n                                                                                                                                                                             | nins at startup                                                                                                                                                                                                                                          | Buzzer for 10 seconds at startup                                                                                                                                                | Buzzer for 2 n                                                                                                                                                                  | nins at startup                                                                                                                                                                                                                                          |
| Tilt protection                             |                                                                                                                                                                                            |                                                                                                                                                                                                                                                          | No                                                                                                                                                                              |                                                                                                                                                                                 |                                                                                                                                                                                                                                                          |
| Disinfection timing options                 |                                                                                                                                                                                            |                                                                                                                                                                                                                                                          | 3 options                                                                                                                                                                       |                                                                                                                                                                                 |                                                                                                                                                                                                                                                          |
| CONTROL                                     |                                                                                                                                                                                            |                                                                                                                                                                                                                                                          |                                                                                                                                                                                 |                                                                                                                                                                                 |                                                                                                                                                                                                                                                          |
| Remote control                              | Yes                                                                                                                                                                                        | N                                                                                                                                                                                                                                                        | lo                                                                                                                                                                              | Yes                                                                                                                                                                             | No                                                                                                                                                                                                                                                       |
| Switch/panel type                           | Mechanical switch and touch key                                                                                                                                                            | Directly connect to circuit control switch                                                                                                                                                                                                               | Mechanical switch and touch key                                                                                                                                                 | Mechanical switch                                                                                                                                                               | Directly connect to circuit control switch.                                                                                                                                                                                                              |
| Control                                     | Mechanical switch, key switch and remote control                                                                                                                                           | -                                                                                                                                                                                                                                                        | -                                                                                                                                                                               | Mechanical switch, key switch<br>and remote control                                                                                                                             |                                                                                                                                                                                                                                                          |
| ELECTRICAL                                  |                                                                                                                                                                                            |                                                                                                                                                                                                                                                          |                                                                                                                                                                                 |                                                                                                                                                                                 |                                                                                                                                                                                                                                                          |
| PSU                                         |                                                                                                                                                                                            |                                                                                                                                                                                                                                                          | Electronic ballast                                                                                                                                                              |                                                                                                                                                                                 |                                                                                                                                                                                                                                                          |
| Power consumption                           |                                                                                                                                                                                            |                                                                                                                                                                                                                                                          | 80W                                                                                                                                                                             |                                                                                                                                                                                 |                                                                                                                                                                                                                                                          |
| /oltage                                     |                                                                                                                                                                                            |                                                                                                                                                                                                                                                          | 100V-240V, 50-60HZ                                                                                                                                                              |                                                                                                                                                                                 |                                                                                                                                                                                                                                                          |
| Power factor                                |                                                                                                                                                                                            |                                                                                                                                                                                                                                                          | >0.9                                                                                                                                                                            |                                                                                                                                                                                 |                                                                                                                                                                                                                                                          |
| Current                                     | MAX 1A                                                                                                                                                                                     |                                                                                                                                                                                                                                                          |                                                                                                                                                                                 |                                                                                                                                                                                 |                                                                                                                                                                                                                                                          |
| Battery operation                           |                                                                                                                                                                                            |                                                                                                                                                                                                                                                          | No                                                                                                                                                                              |                                                                                                                                                                                 |                                                                                                                                                                                                                                                          |