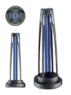

# **CONSUMER PRODUCTS FOR DISINFECTION**

UVS4

UVP36

UV-BOX

|                                             | 0104                                                                                                                                     | 041 30                                                                                                     | ON-DOY                                                                                                              |
|---------------------------------------------|------------------------------------------------------------------------------------------------------------------------------------------|------------------------------------------------------------------------------------------------------------|---------------------------------------------------------------------------------------------------------------------|
| GTIN                                        | 6973527460012                                                                                                                            | 6973527460036                                                                                              | 6973527460029                                                                                                       |
| Product description                         | 4W desktop ultraviolet disinfection lamp                                                                                                 | 36W household ultraviolet disinfection lamp                                                                | 4W portable UV sterilizer                                                                                           |
| Description on marketing material           | GSUV DESKTOP ULTRAVIO                                                                                                                    | DLET DISINFECTION LAMP                                                                                     | GSUV PORTABLE ULTRAVIOLET DISINFECTION BOX                                                                          |
| Product type                                | Small size ultraviolet disinfection lamp for household                                                                                   | Portable Ultraviolet disinfection products for household                                                   | Ultraviolet disinfection box for household items                                                                    |
| Applications                                | Small area disinfection: car, closet, shoe cabinet, washing machine, suitcase, cabinet, bathroom, etc                                    | Disinfection of smaller rooms (up to 20sqm): kitchen, bedroom, study, living room, office and other places | Disinfection of small items: mobile phones, headsets, masks, office supplies, cosmetic tools, and other small items |
| Features                                    | 30 seconds delay to lamp on, touch key and remote cor<br>buzzer alarm, 3 options of disinfed                                             |                                                                                                            | Button start, large capacity, multi-purpose, 3 options of disinfection time                                         |
| Disinfection duration/<br>Disinfection area | 15 mins/0.55m², 30 mins/1m², 60 mins/2m²                                                                                                 | 15 mins/5m², 30 mins/10m², 60 mins/20m²                                                                    | 5 mins - 10 mins - 15 mins                                                                                          |
| Disinfection height range                   | No                                                                                                                                       | 0-4m                                                                                                       | -                                                                                                                   |
| Operating temperature                       |                                                                                                                                          | -20°~45°                                                                                                   |                                                                                                                     |
| IP Rating                                   |                                                                                                                                          | IP20                                                                                                       |                                                                                                                     |
| SOFTWARE                                    |                                                                                                                                          |                                                                                                            |                                                                                                                     |
| Child safety lock                           | Ye                                                                                                                                       | es                                                                                                         | No                                                                                                                  |
| Lamp on delay                               | 30 se                                                                                                                                    | conds                                                                                                      | 5 seconds                                                                                                           |
| Sensor detection                            | Lamp immediately doused once detecting humans and animals within 3 meters, restart automatically after 1 minute with no motion detected. |                                                                                                            | Lamp turns off automatically when opening the lid                                                                   |
| Alarm Buzzer                                | Buzzer for 30 se                                                                                                                         | conds at startup                                                                                           | Buzzer for 5 seconds at startup                                                                                     |
| Tilt protection                             | Luminaire immediately turns off when tilted at 45 degrees or more                                                                        |                                                                                                            |                                                                                                                     |
| Disinfection timing options                 | 3 options                                                                                                                                |                                                                                                            |                                                                                                                     |
| CONTROL                                     |                                                                                                                                          |                                                                                                            |                                                                                                                     |
| Remote control                              | Ye                                                                                                                                       | 98                                                                                                         | No                                                                                                                  |
| Switch/panel type                           | Touch                                                                                                                                    | ı keys                                                                                                     | Button                                                                                                              |
| Control                                     | Touch key & remote control Mechanical button                                                                                             |                                                                                                            |                                                                                                                     |
| ELECTRICAL                                  |                                                                                                                                          |                                                                                                            |                                                                                                                     |
| PSU                                         |                                                                                                                                          | Electronic ballast                                                                                         |                                                                                                                     |
| Power consumption                           | 5W                                                                                                                                       | 45W                                                                                                        | 5W                                                                                                                  |
| Voltage                                     |                                                                                                                                          | 100VAC~120VAC 50/60Hz & 220~240VAC 50/60Hz                                                                 |                                                                                                                     |
| Power factor                                |                                                                                                                                          | >0.45                                                                                                      |                                                                                                                     |
| Current                                     | Max 30mA                                                                                                                                 | Max 400mA                                                                                                  | Max 30mA                                                                                                            |
| Battery operation                           |                                                                                                                                          | No                                                                                                         |                                                                                                                     |

### **CONSUMER PRODUCTS FOR DISINFECTION**

|                                |                                                                                                       | ₩ 🛎                                                                                                                                                                                                 |                                                                                                                                                                                                                                                                                                                                                                                                                                                                        |
|--------------------------------|-------------------------------------------------------------------------------------------------------|-----------------------------------------------------------------------------------------------------------------------------------------------------------------------------------------------------|------------------------------------------------------------------------------------------------------------------------------------------------------------------------------------------------------------------------------------------------------------------------------------------------------------------------------------------------------------------------------------------------------------------------------------------------------------------------|
|                                | UVS4                                                                                                  | UVP36                                                                                                                                                                                               | UV-BOX                                                                                                                                                                                                                                                                                                                                                                                                                                                                 |
| DIMENSIONS & WEIGH             | Т                                                                                                     |                                                                                                                                                                                                     |                                                                                                                                                                                                                                                                                                                                                                                                                                                                        |
| Product dimensions             | Ø98.3*232mm                                                                                           | Ø165*451.4mm                                                                                                                                                                                        | 250*160*70mm                                                                                                                                                                                                                                                                                                                                                                                                                                                           |
| Inner dimension                | N/A                                                                                                   | N/A                                                                                                                                                                                                 | 210*102*43mm                                                                                                                                                                                                                                                                                                                                                                                                                                                           |
| Packing dimensions (Carton)    | 137*127*260mm                                                                                         | 207*192*480mm                                                                                                                                                                                       | 307*207*120mm                                                                                                                                                                                                                                                                                                                                                                                                                                                          |
| Net weight                     | 0.38 KG                                                                                               | 0.8KG                                                                                                                                                                                               | 0.63 KG                                                                                                                                                                                                                                                                                                                                                                                                                                                                |
| Gross Weight (Carton)          | 0.52kg                                                                                                | 1.2kg                                                                                                                                                                                               | 1.1kg                                                                                                                                                                                                                                                                                                                                                                                                                                                                  |
| Dimensional drawing            |                                                                                                       |                                                                                                                                                                                                     | 236<br>70-23<br>E-34 0-433                                                                                                                                                                                                                                                                                                                                                                                                                                             |
| OTHERS                         |                                                                                                       |                                                                                                                                                                                                     |                                                                                                                                                                                                                                                                                                                                                                                                                                                                        |
| Tube material                  |                                                                                                       | -<br>                                                                                                                                                                                               |                                                                                                                                                                                                                                                                                                                                                                                                                                                                        |
| Housing Material               |                                                                                                       | Anti-UV,ABS material                                                                                                                                                                                |                                                                                                                                                                                                                                                                                                                                                                                                                                                                        |
| Compliance                     |                                                                                                       | CE ROHS REACH                                                                                                                                                                                       |                                                                                                                                                                                                                                                                                                                                                                                                                                                                        |
| Mounting                       | Parameter and all                                                                                     | Desktop                                                                                                                                                                                             | D                                                                                                                                                                                                                                                                                                                                                                                                                                                                      |
| Standard accessory             | Bag, remote control                                                                                   | Remote control                                                                                                                                                                                      | Bag                                                                                                                                                                                                                                                                                                                                                                                                                                                                    |
| Optional accessory  Power cord | Protective eyewear, illuminometer, lamp tube                                                          | Protective eyewear, illuminometer, lamp tube                                                                                                                                                        | Protective eyewear, illuminometer, lamp tube                                                                                                                                                                                                                                                                                                                                                                                                                           |
| Instructions for use           | <ol><li>Press and hold power button and child lock button sin<br/>will unlock after a beep.</li></ol> | / alter the electrical connection of the product in any way multaneously for 3 seconds to unlock the device. The device wer button to start. There will be a 30-second buzzer before a immediately. | 1. Hold the power button for 3 seconds to start. 2. Press the time button to select the disinfection time, then press the power button to start disinfection. 3. Start the disinfection mode after SS buzzing. 4. After completing the disinfection, 5 seconds buzzing will be heard, and the indicator light will be off to stop the disinfection. 5. Double protection device. Open the cover and turn off the light, Close the cover and continue the disinfection. |