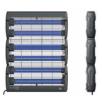

|                                             | UVL72                                                                                                                                                                                      | UVL72-F                                                                                                                                                                                                                                                  | UVL72-E                                                                                                                                                                         | UVT72                                                                                                                                                                           | UVT72-F                                                                                                                                                                                                                                                  |
|---------------------------------------------|--------------------------------------------------------------------------------------------------------------------------------------------------------------------------------------------|----------------------------------------------------------------------------------------------------------------------------------------------------------------------------------------------------------------------------------------------------------|---------------------------------------------------------------------------------------------------------------------------------------------------------------------------------|---------------------------------------------------------------------------------------------------------------------------------------------------------------------------------|----------------------------------------------------------------------------------------------------------------------------------------------------------------------------------------------------------------------------------------------------------|
| GTIN                                        | 6973527460043                                                                                                                                                                              | -                                                                                                                                                                                                                                                        | -                                                                                                                                                                               | 6973527460074                                                                                                                                                                   |                                                                                                                                                                                                                                                          |
| Product description                         | 2- tube ultraviolet disinfection light (72W) T8x2- tube ultraviolet disinfection light (72W)                                                                                               |                                                                                                                                                                                                                                                          |                                                                                                                                                                                 | disinfection light (72W)                                                                                                                                                        |                                                                                                                                                                                                                                                          |
| Description on<br>marketing material        | GSUV ULTRAVIOLET DISINFECTION LAMP FOR COMMERCIAL ENVIRONMENTS                                                                                                                             |                                                                                                                                                                                                                                                          |                                                                                                                                                                                 |                                                                                                                                                                                 |                                                                                                                                                                                                                                                          |
| Product type                                |                                                                                                                                                                                            |                                                                                                                                                                                                                                                          | Industrial Ultraviolet disinfection light                                                                                                                                       | t                                                                                                                                                                               |                                                                                                                                                                                                                                                          |
| Applications                                | Disinfection of small to medium<br>size rooms (up to 80 sqm):<br>classroom, hotel, office, factory,<br>public washroom etc.                                                                | Disinfection of small size rooms<br>(up to 80 sqm): canteen, office<br>and other small - sized places                                                                                                                                                    | Disinfection of elevator                                                                                                                                                        | Disinfection of medium to larg<br>hotel,office, workshops,cla                                                                                                                   | ge size rooms (up to 80 sqm):<br>assroom, small theater,etc.                                                                                                                                                                                             |
| Features                                    | 2 mins delay to light up,<br>mechanical switch, touch key<br>and remote control, remote<br>control through the wall, sensor<br>detection , buzzer alarm, 3<br>options of disinfection time | Directly connect to circuit<br>control switch. LED indicator<br>light, buzzer alarm, sensor<br>detection , 2mins delay.<br>Install on the wall or ceiling,<br>sensor detection 0-6 meters.<br>Installation hight 0-4 meter.<br>Infrared thermometer 120° | Applicable to elevator.  Mechanical switch and touch key disinfection time options: 5, 10, 15 mins.  LED indicator light, buzzer alarm, sensor detection, infrared thermometer. | 2 mins delay to light up,<br>mechanical switch and remote<br>control, remote control through<br>the wall, sensor detection ,<br>buzzer alarm, 3 options of<br>disinfection time | Directly connect to circuit<br>control switch. LED indicator<br>light, buzzer alarm, sensor<br>detection , 2mins delay.<br>Install on the wall or ceiling,<br>sensor detection 0-6 meters.<br>Installation hight 0-4 meter.<br>Infrared thermometer 120° |
| Disinfection duration/<br>Disinfection area | 30 mins/20m², 60 mins                                                                                                                                                                      | s/40m², 120 mins/80m²                                                                                                                                                                                                                                    | 5 mins/3m², 10 mins/6m²,<br>15mins/9m²                                                                                                                                          | 30 mins/20m², 60 mins                                                                                                                                                           | s/40m², 120 mins/80m²                                                                                                                                                                                                                                    |
| Disinfection height range                   |                                                                                                                                                                                            |                                                                                                                                                                                                                                                          | 0-4m                                                                                                                                                                            |                                                                                                                                                                                 |                                                                                                                                                                                                                                                          |
| Operating temperature                       |                                                                                                                                                                                            |                                                                                                                                                                                                                                                          | -10°~45°                                                                                                                                                                        |                                                                                                                                                                                 |                                                                                                                                                                                                                                                          |
| IP Rating                                   |                                                                                                                                                                                            |                                                                                                                                                                                                                                                          | IP20                                                                                                                                                                            |                                                                                                                                                                                 |                                                                                                                                                                                                                                                          |
| SOFTWARE                                    |                                                                                                                                                                                            |                                                                                                                                                                                                                                                          |                                                                                                                                                                                 |                                                                                                                                                                                 |                                                                                                                                                                                                                                                          |
| Child safety lock                           |                                                                                                                                                                                            |                                                                                                                                                                                                                                                          | No                                                                                                                                                                              |                                                                                                                                                                                 |                                                                                                                                                                                                                                                          |
| Lamp on delay                               | 2 mins dela                                                                                                                                                                                | y to boot up                                                                                                                                                                                                                                             | 10 seconds delay to boot up                                                                                                                                                     | 2 mins dela                                                                                                                                                                     | y to boot up                                                                                                                                                                                                                                             |
| Sensor detection                            |                                                                                                                                                                                            |                                                                                                                                                                                                                                                          | used once detecting humans and an<br>matically after 1 minute with no moti                                                                                                      |                                                                                                                                                                                 |                                                                                                                                                                                                                                                          |
| Alarm Buzzer                                | Buzzer for 2 n                                                                                                                                                                             | nins at startup                                                                                                                                                                                                                                          | Buzzer for 10 seconds at startup                                                                                                                                                | Buzzer for 2 n                                                                                                                                                                  | nins at startup                                                                                                                                                                                                                                          |
| Tilt protection                             |                                                                                                                                                                                            |                                                                                                                                                                                                                                                          | No                                                                                                                                                                              |                                                                                                                                                                                 |                                                                                                                                                                                                                                                          |
| Disinfection timing options                 |                                                                                                                                                                                            |                                                                                                                                                                                                                                                          | 3 options                                                                                                                                                                       |                                                                                                                                                                                 |                                                                                                                                                                                                                                                          |
| CONTROL                                     |                                                                                                                                                                                            |                                                                                                                                                                                                                                                          |                                                                                                                                                                                 |                                                                                                                                                                                 |                                                                                                                                                                                                                                                          |
| Remote control                              | Yes                                                                                                                                                                                        | N                                                                                                                                                                                                                                                        | lo                                                                                                                                                                              | Yes                                                                                                                                                                             | No                                                                                                                                                                                                                                                       |
| Switch/panel type                           | Mechanical switch and touch key                                                                                                                                                            | Directly connect to circuit control switch                                                                                                                                                                                                               | Mechanical switch and touch key                                                                                                                                                 | Mechanical switch                                                                                                                                                               | Directly connect to circuit control switch.                                                                                                                                                                                                              |
| Control                                     | Mechanical switch, key switch and remote control                                                                                                                                           | -                                                                                                                                                                                                                                                        | -                                                                                                                                                                               | Mechanical switch, key switch<br>and remote control                                                                                                                             |                                                                                                                                                                                                                                                          |
| ELECTRICAL                                  |                                                                                                                                                                                            |                                                                                                                                                                                                                                                          |                                                                                                                                                                                 |                                                                                                                                                                                 |                                                                                                                                                                                                                                                          |
| PSU                                         |                                                                                                                                                                                            |                                                                                                                                                                                                                                                          | Electronic ballast                                                                                                                                                              |                                                                                                                                                                                 |                                                                                                                                                                                                                                                          |
| Power consumption                           |                                                                                                                                                                                            |                                                                                                                                                                                                                                                          | 80W                                                                                                                                                                             |                                                                                                                                                                                 |                                                                                                                                                                                                                                                          |
| /oltage                                     |                                                                                                                                                                                            |                                                                                                                                                                                                                                                          | 100V-240V, 50-60HZ                                                                                                                                                              |                                                                                                                                                                                 |                                                                                                                                                                                                                                                          |
| Power factor                                |                                                                                                                                                                                            |                                                                                                                                                                                                                                                          | >0.9                                                                                                                                                                            |                                                                                                                                                                                 |                                                                                                                                                                                                                                                          |
| Current                                     | MAX 1A                                                                                                                                                                                     |                                                                                                                                                                                                                                                          |                                                                                                                                                                                 |                                                                                                                                                                                 |                                                                                                                                                                                                                                                          |
| Battery operation                           |                                                                                                                                                                                            |                                                                                                                                                                                                                                                          | No                                                                                                                                                                              |                                                                                                                                                                                 |                                                                                                                                                                                                                                                          |