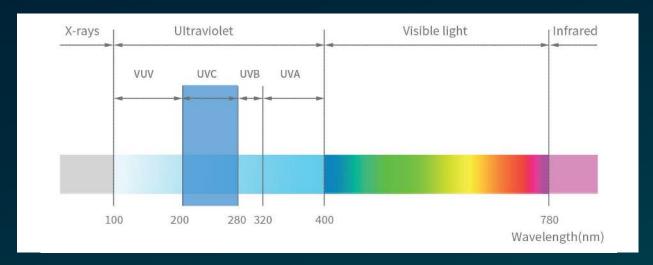

### WHAT IS UV AND UVC?

Ultraviolet light is a form of radiation and an invisible part of the electromagnetic spectrum. It has a wavelength between 100nm-380nm. UVC with a wavelength of 200nm-280nm has proved to be the most effective disinfectant wavelength in the UV Spectrum. As we all know UV Light is also found in sunlight.

GOLDENSEA UV uses the ultraviolet spectral wavelength 253.7nm. This belongs to the short-wave UVC spectrum and is an efficient and better choice for disinfection!